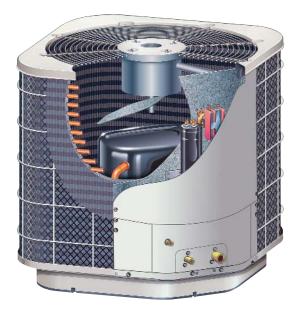

## Features & Benefits

- Copper Tubing and Aluminum Fin Coils are designed to optimize heat transfer and increase durability and reliability.
- Plastic-coated grille and plastic mesh hail guard protect coil from damage from extreme weather and flying debris.
- Permanently lubricated motor delivers long-lasting reliability and quiet operation.

- One-piece top designed for maximum airflow and quiet operation.
- State-of-the-art scroll compressors on select 13 SEER models improve efficiency for economical comfort.

Extend your standard 1-year parts and labor warranty to 5 or 10 years under our Watchdog Protection Plan. If you ever sell your home, the protection plan is transferred to the new owner at no cost.