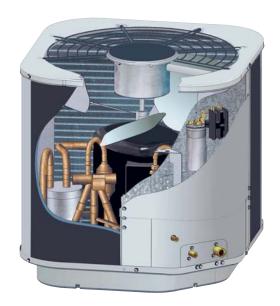

## Features & Benefits

- Copper Tubing and Aluminum Fin Coils are designed to optimize heat transfer and increase durability and reliability.
- Plastic mesh hail guard protects coil from damage from extreme weather and flying debris.
- Permanently lubricated motor delivers long-lasting reliability and quiet operation.
- One-piece top designed for maximum airflow and quiet operation.
- Time/temperature defrost feature offers flexibility to meet any type of climate.

- Muffler reduces noises inside and out for efficient, quiet operation.
- State-of-the-art scroll compressors on select 13 SEER models improve efficiency for economical comfort.
- One-year standard limited parts warranty.