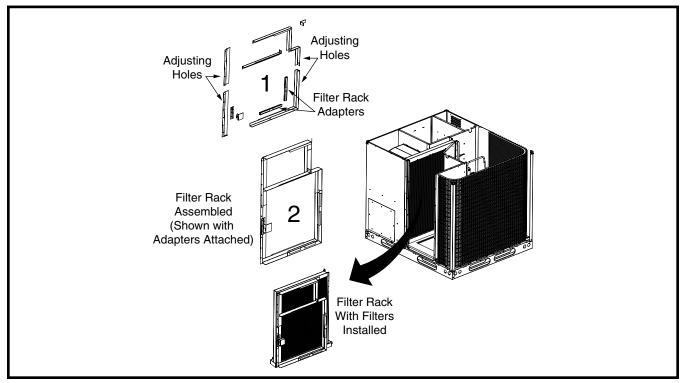

- The installer performing this work assumes all responsibility when installing this kit. These instructions are primarily intended to assist qualified individuals experienced in the proper installation of these components. Some local codes may require licensed installation/service personnel for this type of equipment. Safety should always be the deciding factor when installing this product and using common sense plays an important role as well. Improper installation of the components or failure to follow safety warnings could result in serious injury, death, or property damage.
- Unless noted otherwise in these instructions, only factory authorized parts or accessory kits may be used with this product. Improper installation, service, adjustment, or maintenance may cause fire, electrical shock or other hazardous conditions which may result in personal injury or property damage.
- Please read all instructions carefully before starting the installation. If a problem occurs, check the instructions and follow recommendations given.
- The information shown in these instructions must be followed during the installation of this kit. Unqualified individuals should not attempt to interpret these instructions or install this equipment. If you do not possess mechanical skills or tools, call your local dealer for assistance.
- Use caution when handling the appliance or removing components. Personal injury can occur from sharp metal edges present in all sheet metal constructed equipment.