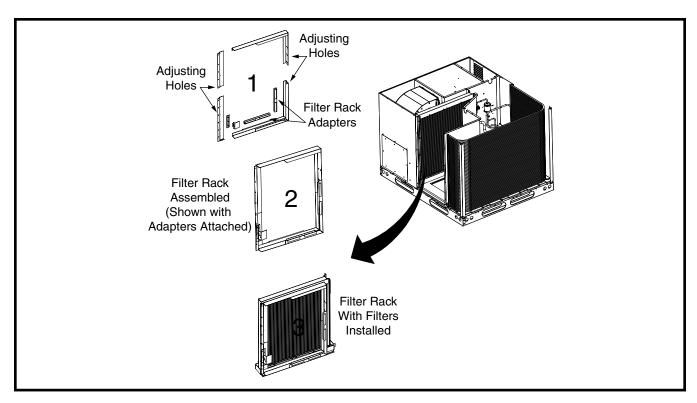

- The installer performing this work assumes all responsibility when installing this kit. These instructions are primarily intended to assist qualified individuals experienced in the proper installation of these components. Some local codes may require licensed installation/service personnel for this type of equipment. Safety should always be the deciding factor when installing this product and using common sense plays an important role as well. Improper installation of the components or failure to follow safety warnings could result in serious injury, death, or property damage.
- Unless noted otherwise in these instructions, only factory authorized parts or accessory kits may be used with this product. Improper installation, service, adjustment, or maintenance may cause fire, electrical shock or other hazardous conditions which may result in personal injury or property damage.
- Please read all instructions carefully before starting the installation. If a problem occurs, check the instructions and follow recommendations given.
- The information shown in these instructions must be followed during the installation of this kit. Unqualified individuals should not attempt to interpret these instructions or install this equipment. If you do not possess mechanical skills or tools, call your local dealer for assistance.
- Use caution when handling the appliance or removing components. Personal injury can occur from sharp metal edges present in all sheet metal constructed equipment.