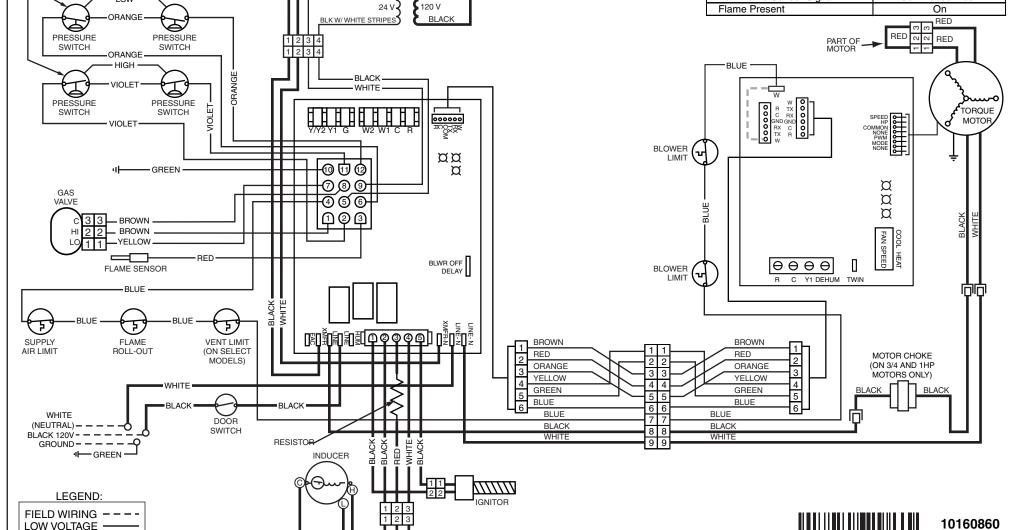

## **WIRING DIAGRAM**

## For 80+ and 90+ 2-Stage Fixed Speed Upflow Furnaces

Refer to the Installation Instructions provided with the kit for the proper heating and cooling speeds for your application.

CONDENSATE (ON SELECT

MODELS)

HIGH VOLTAGE

This wiring diagram shows connections and termination required for the blower kit only. Use in addition to the wiring diagram for the furnace.

WHITE W/ BLK STRIPES

If any of the original wire as supplied with the furnace must be replaced, it must be replaced with wiring material having a temperature rating of at least 105° C.

Use copper conductors only.

WHITE

| FAULT CONDITIONS             |                   |         |
|------------------------------|-------------------|---------|
| Diagnostic Description       | Green LED         | Red LED |
| Control Fault (No Power)     | Off               | Off     |
| L1 / Neutral Polarity Fault  | Flash             | Flash   |
| 1 Hour Lockout               | Alternating Flash |         |
| Normal Operation             | On                | On      |
| Pressure Switch Closed Fault | On                | Flash   |
| Pressure Switch Open Fault   | Flash             | On      |
| Open Limit Switch Fault      | Flash             | Off     |
| Motor Fault                  | On                | Off     |

 Diagnostic Description
 Yellow LED

 Low Flame Sensor Signal
 Continuous Flash

 Flame Present
 On

09/16