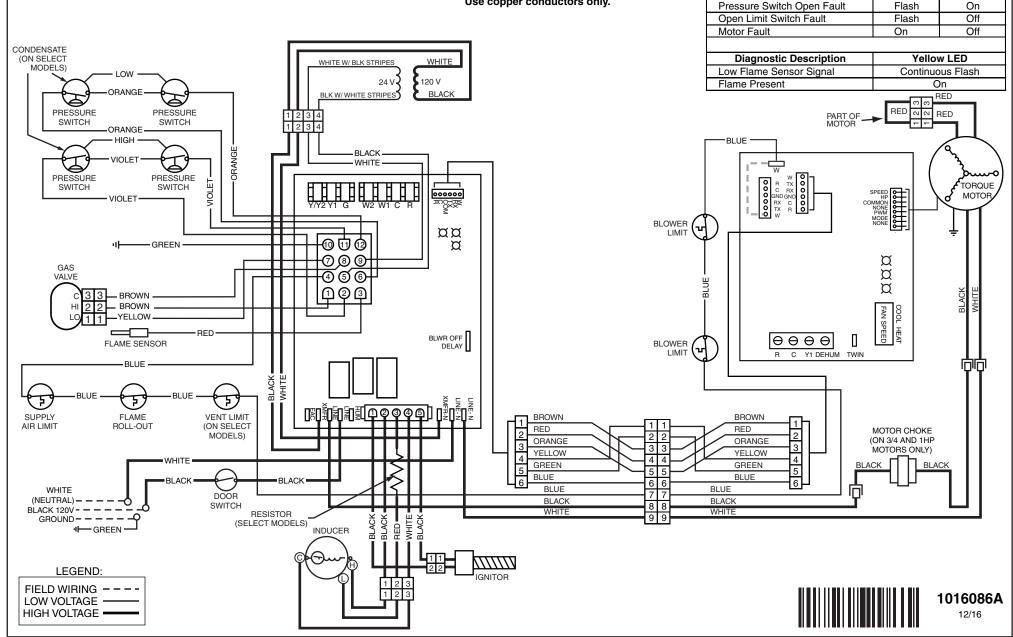

## WIRING DIAGRAM

## For 80+ and 90+ 2-Stage Fixed Speed Upflow Furnaces

**Refer to the Installation Instructions** provided with the kit for the proper heating and cooling speeds for your application.

This wiring diagram shows connections and termination required for the blower kit only. Use in addition to the wiring diagram for the furnace.

If any of the original wire as supplied with the furnace must be replaced, it must be replaced with wiring material having a temperature rating of at least 105° C.

FAULT CONDITIONS

Green LED

Off

Flash

On

On

Alternating Flash

Red LED

Off

Flash

On

Flash

**Diagnostic Description** 

Control Fault (No Power)

1 Hour Lockout

Normal Operation

L1 / Neutral Polarity Fault

Pressure Switch Closed Fault

Use copper conductors only.