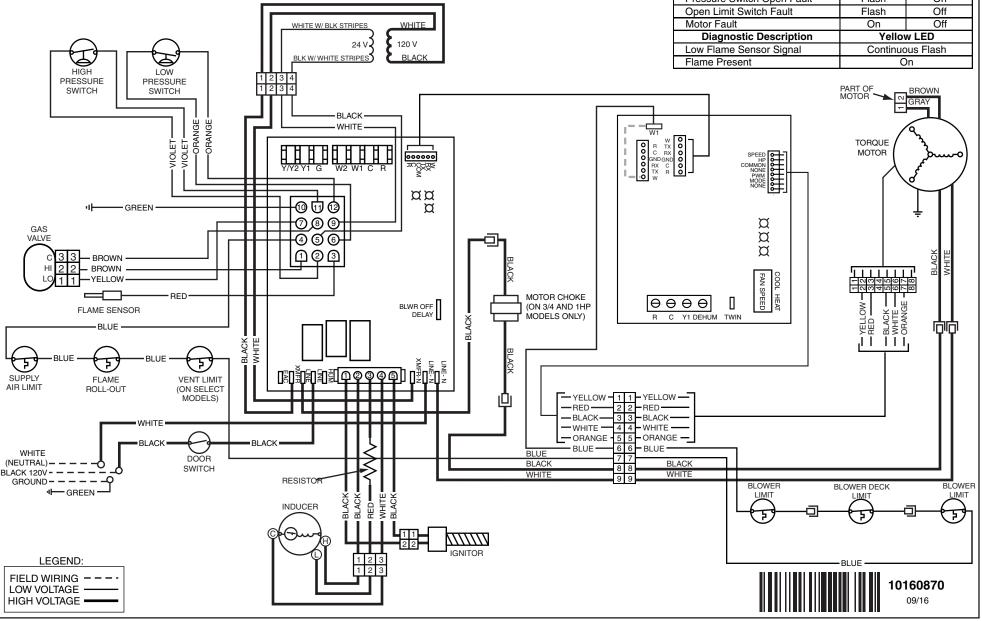

## **WIRING DIAGRAM**

## For 80+ and 90+ 2-Stage Fixed Speed Downflow Furnaces

provided with the kit for the proper application.

termination required for the blower kit only. heating and cooling speeds for your Use in addition to the wiring diagram for the

Refer to the Installation Instructions This wiring diagram shows connections and If any of the original wire as supplied with the furnace must be replaced, it must be replaced with wiring material having a temperature rating of at least 105° C.

Use copper conductors only.

| FAULT CONDITIONS             |                   |         |
|------------------------------|-------------------|---------|
| Diagnostic Description       | Green LED         | Red LED |
| Control Fault (No Power)     | Off               | Off     |
| L1 / Neutral Polarity Fault  | Flash             | Flash   |
| 1 Hour Lockout               | Alternating Flash |         |
| Normal Operation             | On                | On      |
| Pressure Switch Closed Fault | On                | Flash   |
| Pressure Switch Open Fault   | Flash             | On      |
| Open Limit Switch Fault      | Flash             | Off     |
| Motor Fault                  | On                | Off     |
| Diagnostic Description       | Yellow LED        |         |
| Low Flame Sensor Signal      | Continuous Flash  |         |
| i .                          |                   |         |