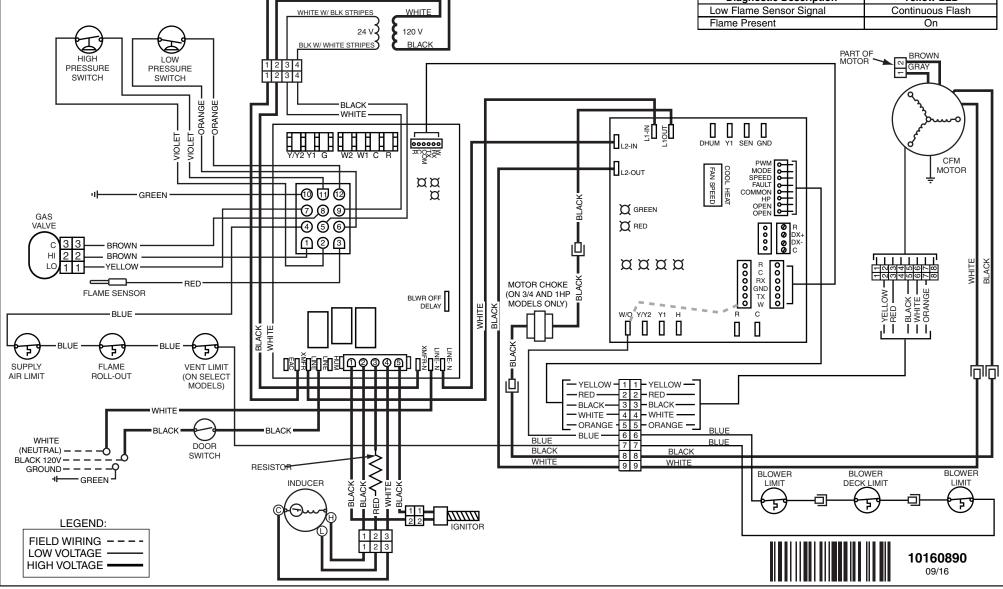

## WIRING DIAGRAM

## For 80+ and 90+ 2-Stage Variable Speed Downflow Furnaces

Refer to the Installation Instructions provided with the kit for the proper heating and cooling speeds for your application. This wiring diagram shows connections and termination required for the blower kit only. Use in addition to the wiring diagram for the furnace. If any of the original wire as supplied with the furnace must be replaced, it must be replaced with wiring material having a temperature rating of at least 105° C.

## FAULT CONDITIONS **Diagnostic Description** Green LED Red LED Control Fault (No Power) Off Off L1 / Neutral Polarity Fault Flash Flash 1 Hour Lockout Alternating Flash Normal Operation On On Pressure Switch Closed Fault On Flash Pressure Switch Open Fault Flash On Open Limit Switch Fault Flash Off Motor Fault On Off **Diagnostic Description** Yellow LED Low Flame Sensor Signal Continuous Flash Flame Present On