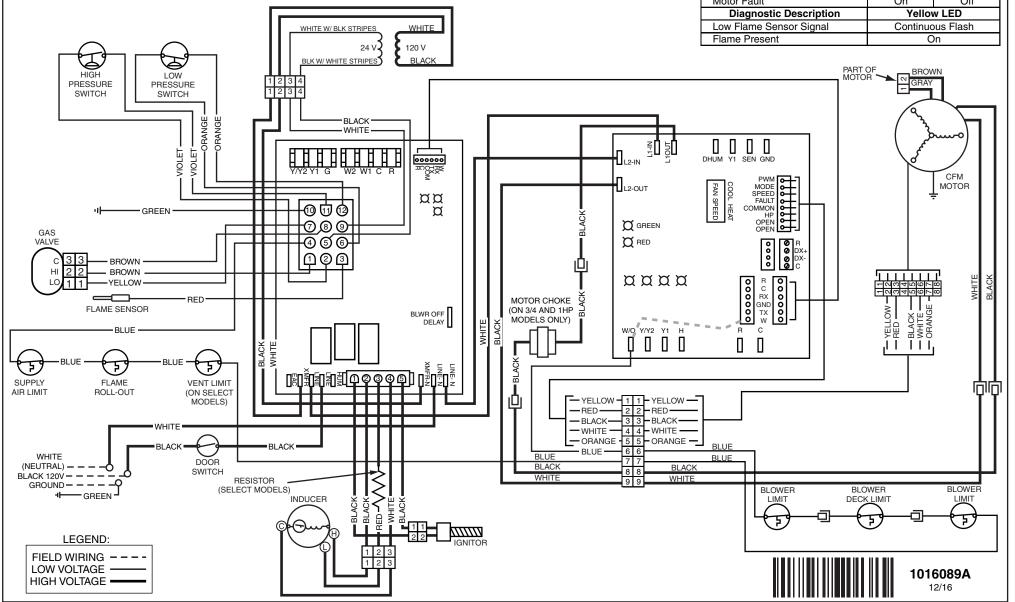

## **WIRING DIAGRAM**

## For 80+ and 90+ 2-Stage Variable Speed Downflow Furnaces

Refer to the Installation Instructions provided with the kit for the proper heating and cooling speeds for your application.

This wiring diagram shows connections and termination required for the blower kit only. Use in addition to the wiring diagram for the furnace.

If any of the original wire as supplied with the furnace must be replaced, it must be replaced with wiring material having a temperature rating of at least 105° C.

Use copper conductors only.

| FAULT CONDITIONS             |                   |         |
|------------------------------|-------------------|---------|
| Diagnostic Description       | Green LED         | Red LED |
| Control Fault (No Power)     | Off               | Off     |
| L1 / Neutral Polarity Fault  | Flash             | Flash   |
| 1 Hour Lockout               | Alternating Flash |         |
| Normal Operation             | On                | On      |
| Pressure Switch Closed Fault | On                | Flash   |
| Pressure Switch Open Fault   | Flash             | On      |
| Open Limit Switch Fault      | Flash             | Off     |
| Motor Fault                  | On                | Off     |
| Diagnostic Description       | Yellow LED        |         |
| Low Flame Sensor Signal      | Continuous Flash  |         |
| Flame Present                | On                |         |