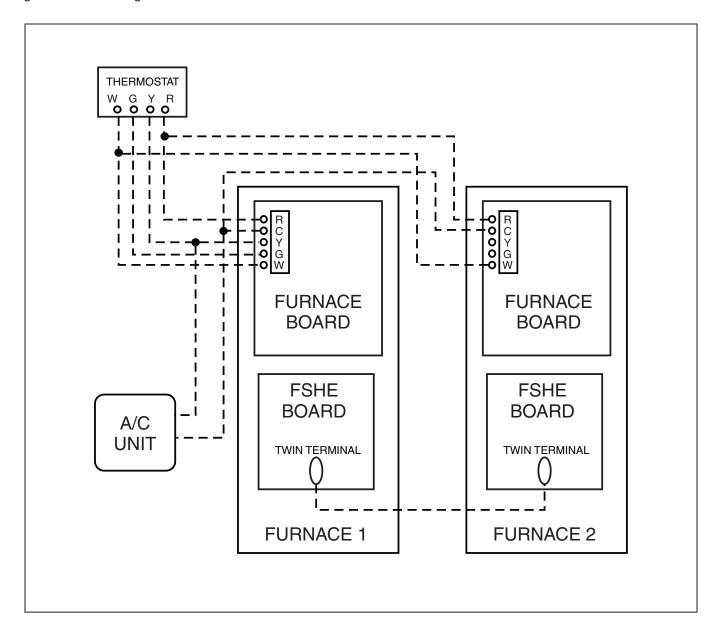

## Fixed Speed high Efficiency Blower Kits on Gas Furnace Applications

This addendum is a supplement to the unit Installation Instruction concerning twinning of the furnaces.

A furnace equipped with the Fixed Speed High Efficiency Blower Kit is capable of being twinned to another furnace of the same model, provided that the other furnace is also equipped with the Fixed Speed High Efficiency Blower. The thermostat wires and the 1/4 inch quick-connect terminals marked "TWIN" on the control boards must be connected together for twinning. The fuses must remain installed on each board. Twinned furnaces must be properly grounded according to local codes.