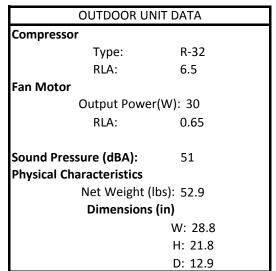

| Refrigerant Piping Data       |       |  |
|-------------------------------|-------|--|
| Refrigerant Type:             | R-32  |  |
| Pre-charged Amount (Oz):      | 18.7  |  |
| Pre-Charged Length (ft):      | 24.6  |  |
| Additional amount (Oz/ft.)    | 0.215 |  |
| Max. Piping Length (ft):      | 65.6  |  |
| Max. Piping Height (ft):      | 39.4  |  |
| ODU Connection Size (Gas):    | 3/8"  |  |
| ODU Connection Size (Liquid): | 1/4"  |  |