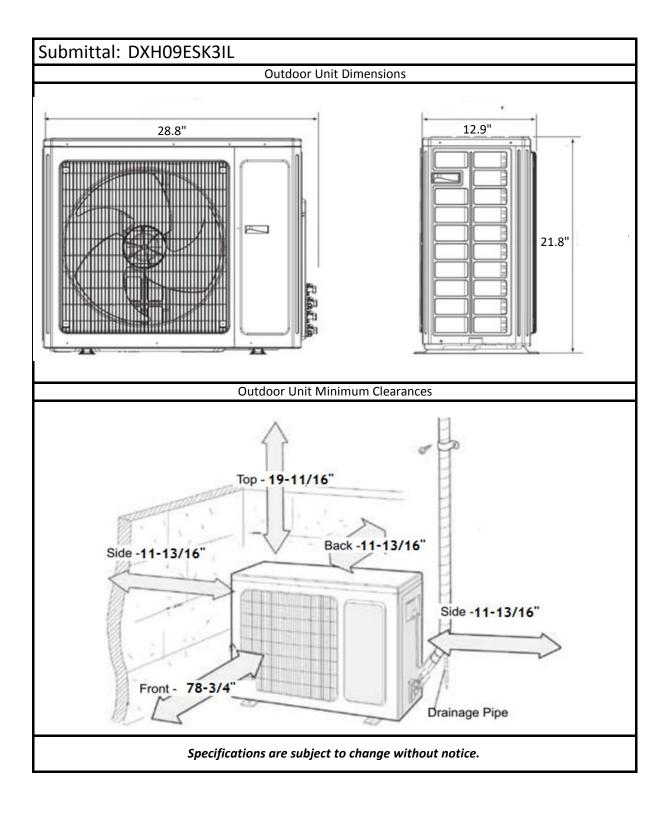

| Submittal:DHH09ESK3IL                                                                                                                                                                                                                                   |                                               | Standard Efficiency Heat Pum                                                                                                                                                     |
|---------------------------------------------------------------------------------------------------------------------------------------------------------------------------------------------------------------------------------------------------------|-----------------------------------------------|----------------------------------------------------------------------------------------------------------------------------------------------------------------------------------|
|                                                                                                                                                                                                                                                         |                                               |                                                                                                                                                                                  |
| Features:<br>-Inverter-driven Variable Speed<br>-Flared Piping Connections<br>-Wireless Remote Controller In<br>-Anti-corrosion coils<br>-iFeel Operation<br>-Air Filters Included<br>-Turbo Cooling<br>-Intelligent Preheating<br>-Child Lock Function |                                               |                                                                                                                                                                                  |
| Indoor Unit Data                                                                                                                                                                                                                                        |                                               |                                                                                                                                                                                  |
| Blower Data<br>CFM (Max/Min):<br>Output (W):<br>RLA:<br>Capacitor Rating (μF):<br>Sound Pressure<br>Cooling dB (A) (Min/Max):<br>Dimensions<br>32.8"                                                                                                    | 353/159<br>20<br>0.4<br>1.5<br>24/41          | Physical Characteristics<br>Net Weight (lbs): 19.8<br>Dimensions (in.)<br>W: 32.8<br>H: 10.8<br>D: 7.8<br>Piping Connection Size<br>"Liquid": 1/4"<br>Gas: 3/8"<br>10.8"<br>7.8" |
| Clearances                                                                                                                                                                                                                                              | 15/16")<br>Front-300cm (118-1/8")<br>250cm (9 | 15cm (5-15/16")<br>98-5/8")                                                                                                                                                      |
| Specifications & illustrations are subject t<br>O'Fallon, MO ©Nordyne LLC 20                                                                                                                                                                            |                                               |                                                                                                                                                                                  |