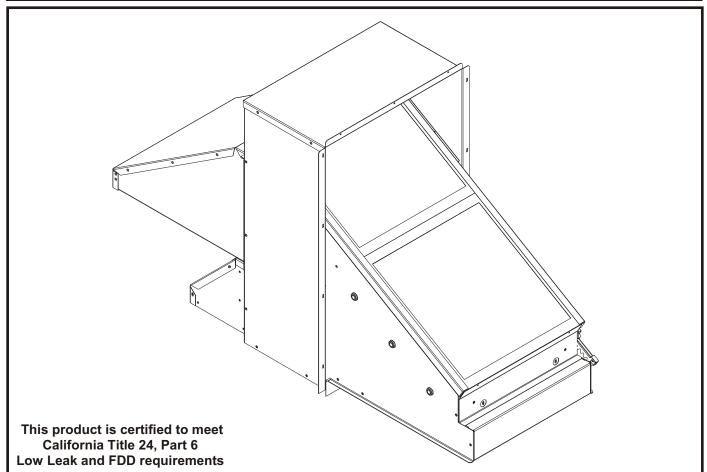

## 2-5 Ton Package Unit Low Leak Modulating Economizer w/ W7220A JADE Control

## **Installation Instructions**



## **Downflow Unit Application**

## Warning:

Recognize this symbol as an indication of Important Safety Information!

- Read all instructions prior to installation.
- Disconnect electrical power to the unit before servicing.
- Failure to do so can cause electrical shock resulting in personal injury or death.
- Improper installation, adjustment, alteration, service or maintenance can cause injury or property damage. Refer to this manual. For assistance or additional information consult a qualified installer or service agency.

DO NOT DESTROY. PLEASE READ CAREFULLY AND KEEP IN A SAFE PLACE FOR FUTURE REFERENCE