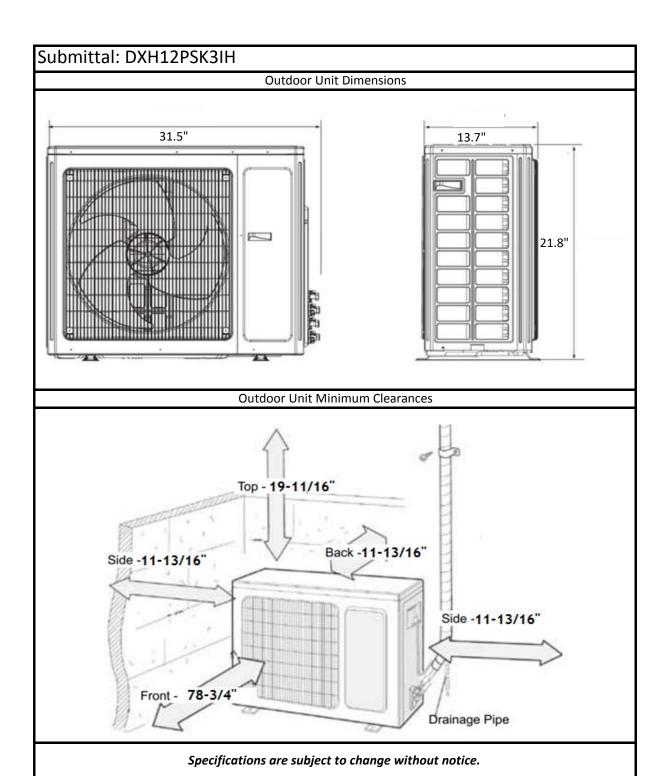

| OUTDOOR UNIT DATA                                 |        |  |  |
|---------------------------------------------------|--------|--|--|
| Compressor                                        |        |  |  |
| Туре:                                             | Rotary |  |  |
| RLA:                                              | 7.00   |  |  |
| Fan Motor                                         |        |  |  |
| Ouput Power(W):                                   | 30     |  |  |
| RLA:                                              | 0.7    |  |  |
| Sound Pressure (dBA):<br>Physical Characteristics | 52     |  |  |
| Net Weight (lbs):                                 | 67.3   |  |  |
| Dimensions (in)                                   |        |  |  |
| W:                                                | 31.5   |  |  |
| H:                                                | 21.8   |  |  |
| D:                                                | 13.7   |  |  |

| Operation Range (Outdoor Ambient)   |         |  |
|-------------------------------------|---------|--|
| Cooling (Min-Max)°F:                | -20~122 |  |
| Heating (Min-Max)°F:                | -22~86  |  |
|                                     |         |  |
| Power Supply                        |         |  |
| Voltage (Min-Max):                  | 187/253 |  |
| Minimum Circuit Ampacity (MCA):     | 10      |  |
| Max. Overcurrent Protection (MOCP): | 15      |  |
|                                     |         |  |

#### Dimensions

## Clearances

Specifications & illustrations are subject to change without notice or incurring obligations.

O'Fallon, MO ©Nordyne, LLC 2024. All Rights Reserved. 045G (11/24)

ODU SKU: 1049131 IDU SKU: 1049130