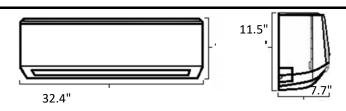

## Physical Characteristics

Net Weight (lbs): 20.9 **Dimensions (in.)** W: 32.4

H: 11.5 D: 7.7

**Piping Connection Size** 

"Liquid": 1/4" Gas: 1/2"

#### Dimensions