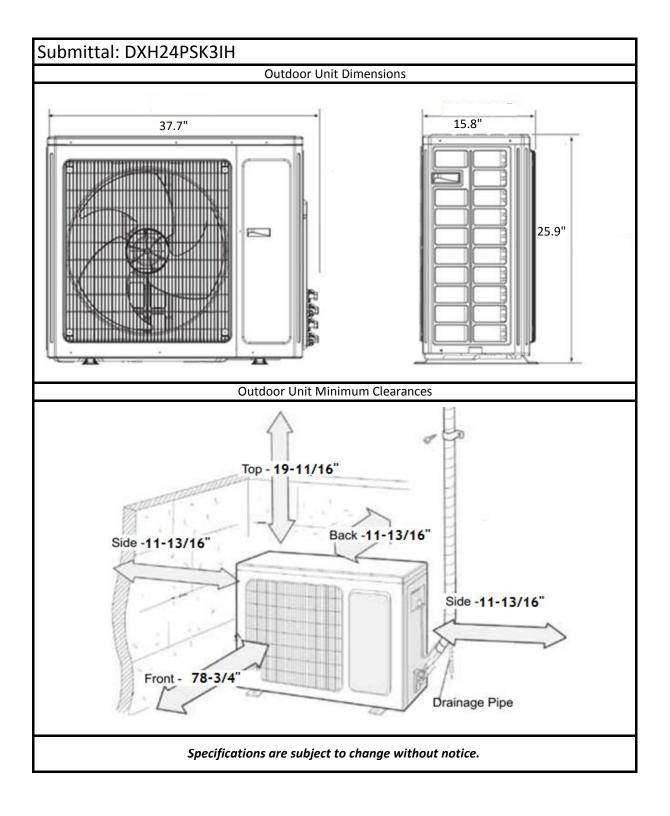

## Submittal: DXH24PSK3IH Job Name:

|                          | NATA   |  |
|--------------------------|--------|--|
| OUTDOOR UNIT DATA        |        |  |
| Compressor               |        |  |
| Type:                    | Rotary |  |
| RLA:                     | 15.3   |  |
| Fan Motor                |        |  |
| Ouput Power(W):          | 60     |  |
| RLA:                     | 0.9    |  |
| /                        |        |  |
| Sound Pressure (dBA):    | 58     |  |
| Physical Characteristics |        |  |
| Net Weight (lbs):        | 92.6   |  |
| Dimensions (in)          |        |  |
| W:                       | 37.7   |  |
| H:                       | 25.9   |  |
| D:                       | 15.8   |  |