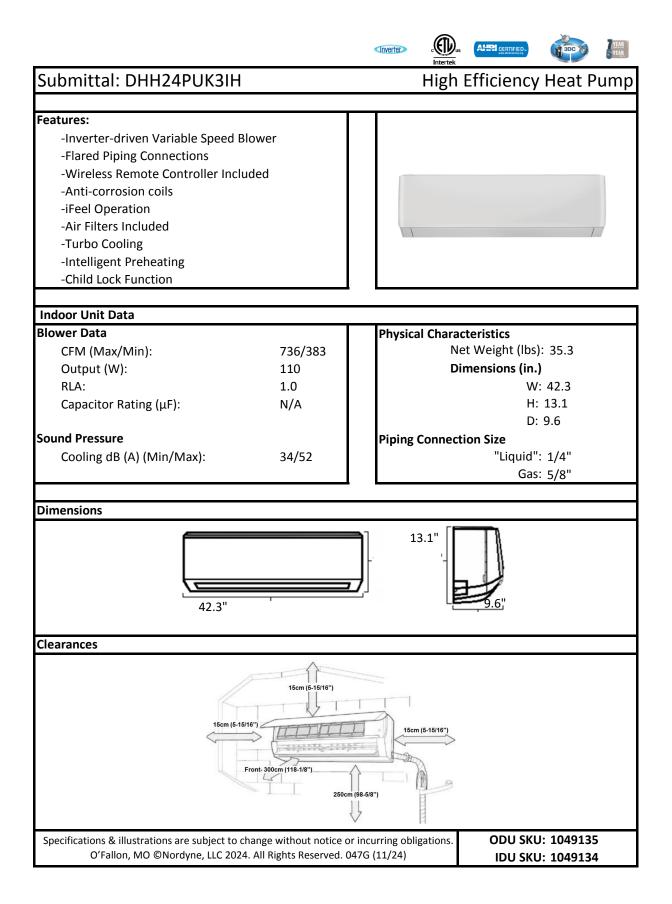

## High Efficiency Heat Pump

Date:

Purchaser: Submitted To:

Unit Designation:

Features:

- -Inverter-driven Compressor and Fan
- -Flared Piping Connections
- -Wireless Remote Controller Included
- -Anti-corrosion coils
- -Intelligent defrost
- -Auto-Restart
- -Easy diagnosis
- -Limited 5-year parts & 7-year

| Refrigerant Piping Data       |        |
|-------------------------------|--------|
| Refrigerant Type:             | R-32   |
| Pre-charged Amount (Oz):      | 42.3   |
| Pre-Charged Length (ft):      | 24.6   |
| Additional amount (Oz/ft.)    | 0.4 82 |
| Max. Piping Length (ft):      | 131.2  |
| Max. Piping Height (ft):      | 82     |
| ODU Connection Size (Gas):    | 5/8"   |
| ODU Connection Size (Liquid): | 1/4"   |