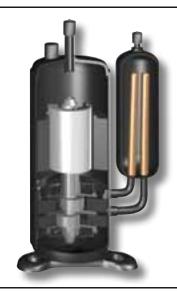

## What is the Mammoth Competitive Edge?

The Mammoth Competitive Edge: iQ Drive<sup>®</sup> gas/electric packaged systems use an inverter-driven rotary compressor coupled with advanced direct digital controller. The result is the highest gas/ electric packaged system cooling efficiency level available today

This iQ Drive can operate at lower capacity during mild spring or fall days through boost capacity mode during the hottest summer days. Running

at reduced capacity, it can provide better comfort. It performs more quietly and at greater efficiency than traditional single-stage units.

calculations, dimension drawings, and more go to www.mammothlc.com.

Specifications & illustrations subject to change without notice or incurring obligations.

iQ Drive inverter technology adjusts compressor and fan speed to match the slightest change in air temperature.