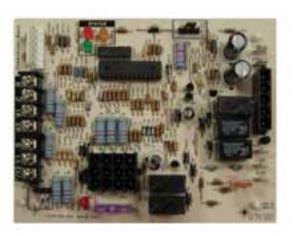

The SmartLite® control board learns the igniter's heat-up characteristics. It then adapts the ignition time to the packaged system's characteristics. The result is a longer life for the igniter.

For complete catalog information including submittals, energy