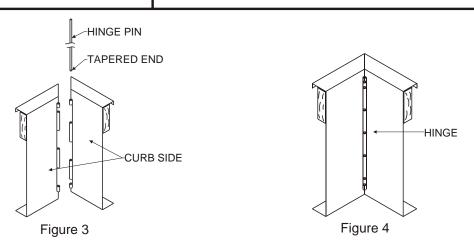

### Step 3:

Corner Assembly: Align each curb side as shown in Figure 3. Using a hammer, drive the curb "hinge" pin down until the top of the pin is below the top of the curb as shown in Figure 4.