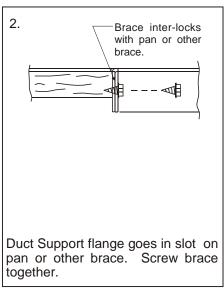

### Step 7:

Install the horizontal duct support (E) as shown in Figure 6.

### Step 9:

Place the 3/4" x 1 1/4" Gasket on all of the top edges of the Roof Curb, including the duct supports.

Figure 6