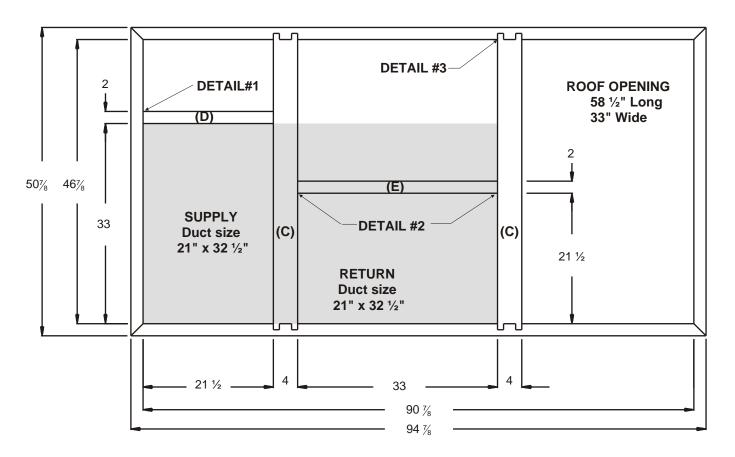

- 2 ea. Curb Short Sides 50 ½" Long (A)
  2 ea. Curb Long Sides 94 ½" Long (B)
  2 ea. Vertical Duct Support 46 ½" Long (C)
- 4) 1 ea. Horizontal Duct Support 21 1/2" Long (D)
- 5) 1 ea. Horizontal Duct Support 33" Long (E)
- 6) 1 ea. Hardware Package Includes:
  - 4 ea. "Hinge" Pins 3/16"
  - 8 ea. Hex Washers screws #10 x 1/2"
- 7) 3 ea. Gasket 3/4" x 1 1/4" x 14' (42 ft. total)

### Step 5:

Install the vertical duct support (C) as shown with opening over the desired duct location as shown in Figure 6.

### Step 6

Install the horizontal duct support (D) as shown in Figure 6.

### Step 7:

Install the horizontal duct support (E) as shown in Figure 6.