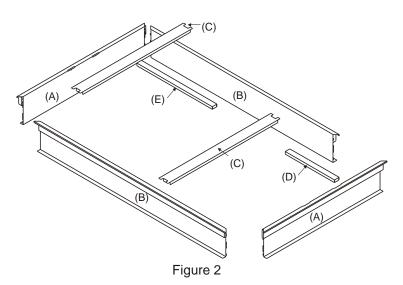

### INSTALLATION INSTRUCTIONS FOR 547860 / 547861 / 547862 / 547863 ROOF CURBS USED WITH Q5SN/Q6SP 090-120 R6GP/P6SP 072-120 / GR4GN/GP4SN 090-120 UNITS

FORM# 606A-1210 (606A-0808)

This Roof Curb is NRCA approved and is constructed of 18 gauge galvanized steel with a full perimeter 2" x 4" wood nailer strip. The curb is designed to be used with the Cooling, Gas Electric, and Heat Pump Models. The curb is shipped with the following parts, (see figure 2):

- 2 ea. Curb Short Sides 50 ½" Long (A)
  2 ea. Curb Long Sides 94 ½" Long (B)
  2 ea. Vertical Duct Support 46 ½" Long (C)
- 4) 1 ea. Horizontal Duct Support 21 1/2" Long (D)
- 5) 1 ea. Horizontal Duct Support 33" Long (E)
- 6) 1 ea. Hardware Package Includes:
  - 4 ea. "Hinge" Pins 3/16"
  - 8 ea. Hex Washers screws #10 x 1/2"
- 7) 3 ea. Gasket 3/4" x 1 1/4" x 14' (42 ft. total)

### Step 1:

Curb Package is shown as shipped with easy to identify part numbers on all sides. Cut shipping bands and remove Hardware, Gasket Material, and 4 Duct Supports.

Layout the curb pieces before assembly to insure that all the necessary pieces are included.