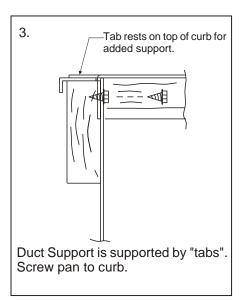

### Step 8:

If the curb is being assembled and moved to another location, attach the duct supports as shown in "Details".

### Step 9:

Place the 3/4" x 1 1/4" Gasket on all of the top edges of the Roof Curb, including the duct supports.

Figure 6