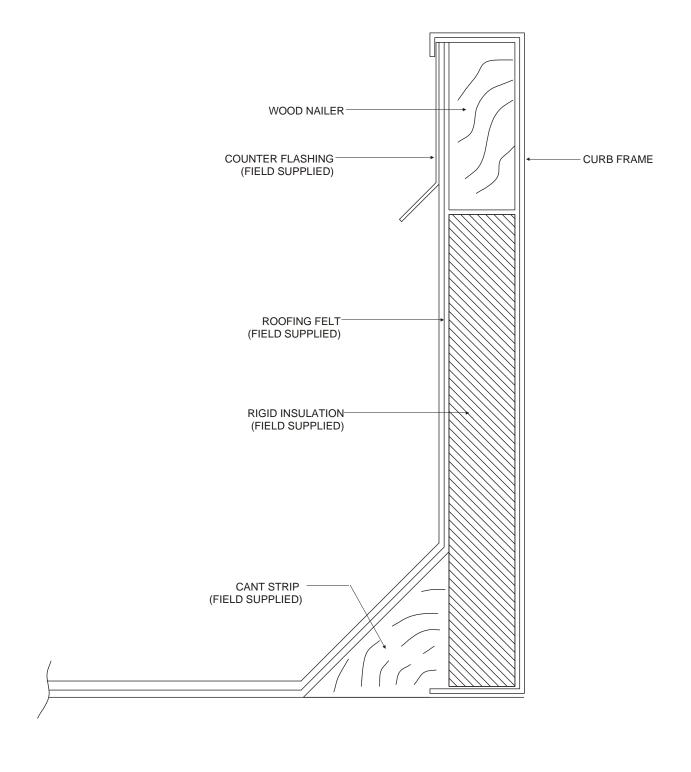

be located on either end depending on individual applications.

### Step 5:

Install the vertical duct support (C) as shown with opening over the desired duct location as shown in Figure 6.

### Step 6

Install the horizontal duct support (D) as shown in Figure 6.

### Step 7:

Install the horizontal duct support (E) as shown in Figure 6.

### Step 8:

If the curb is being assembled and moved to another location, attach the duct supports as shown in "Details".

### Step 9:

Place the 3/4" x 1 1/4" Gasket on all of the top edges of the Roof Curb, including the duct supports.



Figure 6

# INSTALLATION INSTRUCTIONS

INSTALLATION INSTRUCTIONS FOR 547860 / 547861 / 547862 / 547863 ROOF CURBS USED WITH Q5SN/Q6SP 090-120 R6GP/P6SP 072-120 / GR4GN/GP4SN 090-120 UNITS

### **ROOF INSTRUCTIONS**