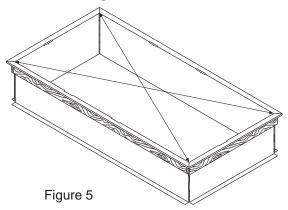

### Step 4:

After the four corners are assembled; the curb should be checked to be sure it is in "square". Do this by measuring diagonally from each opposite corner as shown in Figure 5. The two measurements should be the same for each direction.