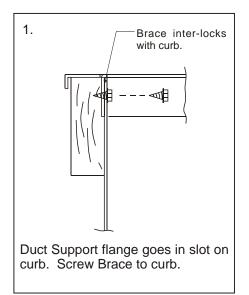

### Step 5:

Install the vertical duct support (C) as shown with opening over the desired duct location as shown in Figure 6.

### Step 6

Install the horizontal duct support (D) as shown in Figure 6.

### Step 9:

Place the 3/4" x 1 1/4" Gasket on all of the top edges of the Roof Curb, including the duct supports.

Figure 6