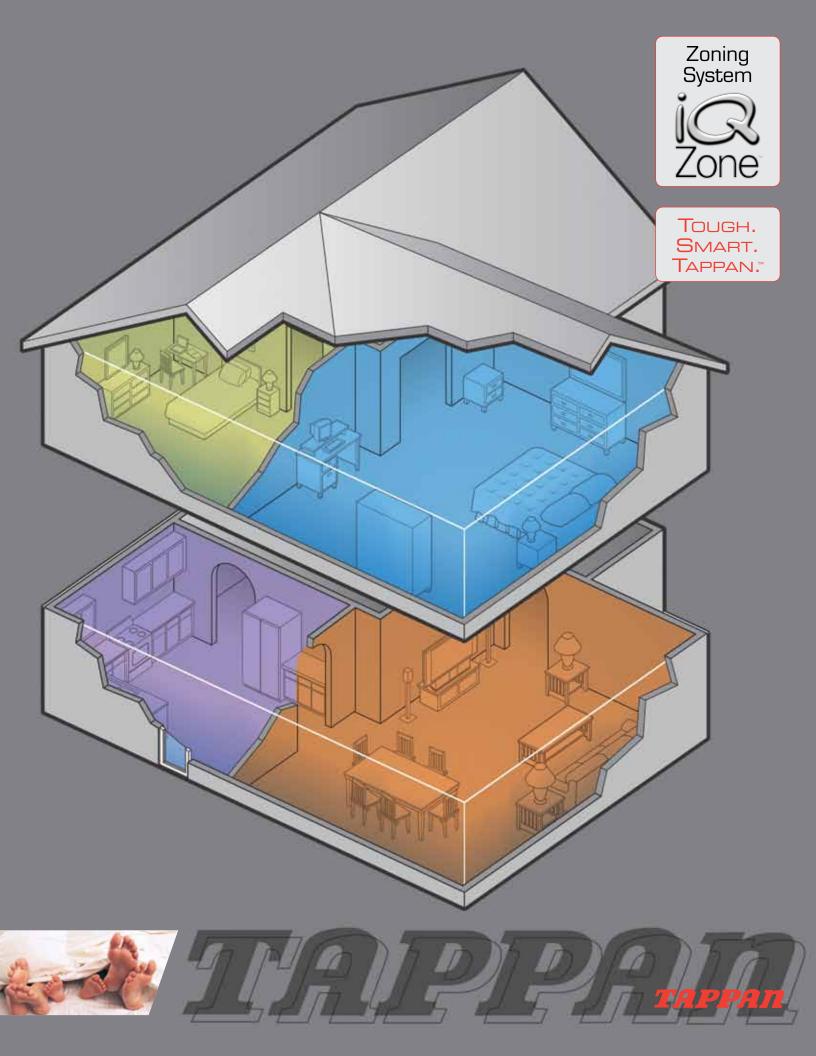

### We're all about total comfort in every room of your home.

#### How iQ Zone™ works.

iQ Zone lets you customize your comfort by dividing your home into several independent comfort zones, all powered by your

iQ Drive system. Each zone in your home will have its own thermostat. A master controller gets continuous feedback from the zone thermostats and the iQ Drive units. It automatically opens and closes motorized dampers in your ductwork to control the amount of warm or cool air going to each zone, thereby creating the ideal temperature. All you do is set the individual thermostats. iQ Zone handles the rest.