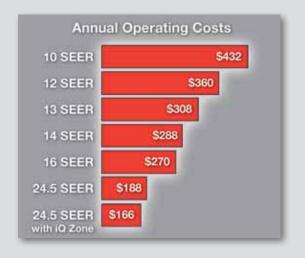

# Extreme energy savings.

Of course, when you're fine-tuning your room temperatures, you're also fine-tuning your energy savings. At up to 24.5 SEER, the iQ Drive air conditioner and heat pump are the nation's most efficient comfort systems. By adding iQ Zone, you can save up to an estimated 12 percent more on your energy bills. The biggest difference is in winter, so the colder your climate, the more you'll save.

Annual costs based on 36,000 Btu unit, 1,500 cooling load hours, and .08/kwh. Actual costs may vary depending on climate conditions, energy rates and patterns of usage.