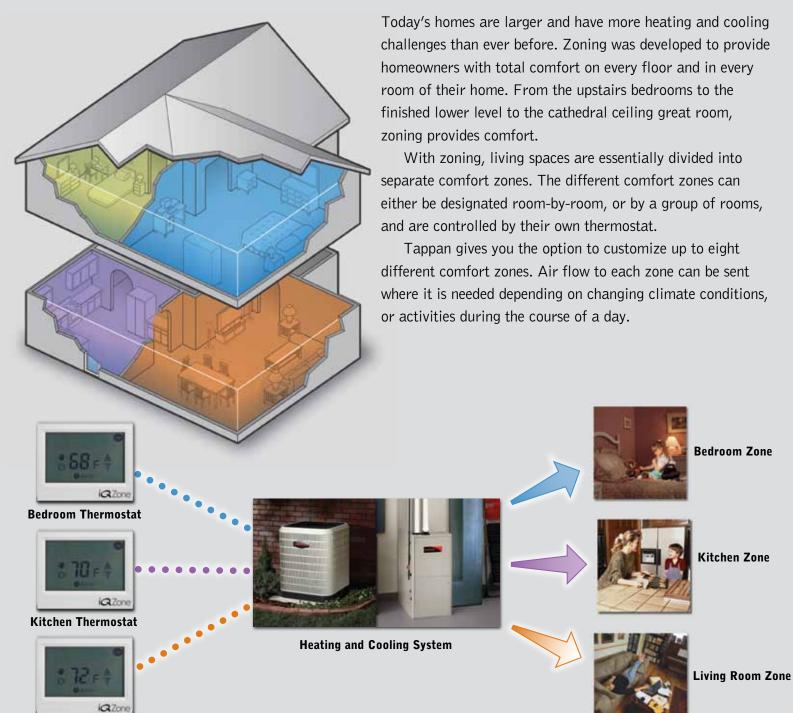

#### How iQ Zone™ works.

iQ Zone lets you customize your comfort by dividing your home into several independent comfort zones, all powered by your

iQ Drive system. Each zone in your home will have its own thermostat. A master controller gets continuous feedback from the zone thermostats and the iQ Drive units. It automatically opens and closes motorized dampers in your ductwork to control the amount of warm or cool air going to each zone, thereby creating the ideal temperature. All you do is set the individual thermostats. iQ Zone handles the rest.