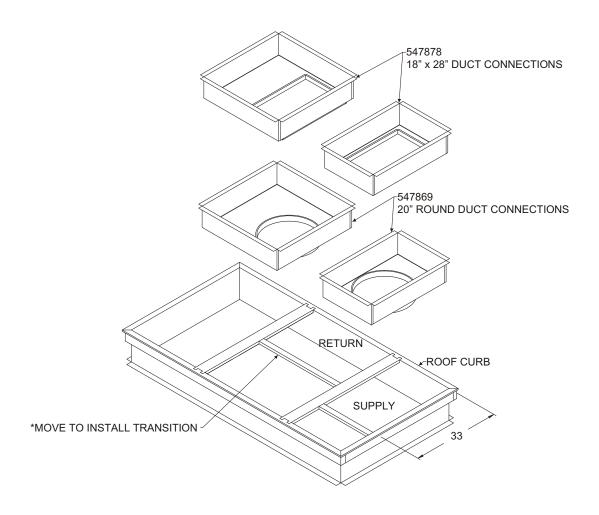

#### CONCENTRIC CURB TRANSITION USED WITH GR4GM 090-120 UNITS

FORM# 611A-0808 (611A-0298)

The Concentric Curb Transition is designed to drop into the curb and convert the square duct unit connections to round duct. For use with 547860, 547861, 547862, & 547863 roof curbs.

| MODEL# | DUCT SIZE           |
|--------|---------------------|
| 547869 | 20" ROUND           |
| 547878 | 18" X 28" RECTANGLE |

#### Step 2:

Attach duct to transition duct connections.

## Step 3:

Move the noted duct support to match the 33" dimension.

#### Step 4:

Install transition in supply/return opening in roof curb as shown so the duct work will line up with concentric diffusers.

© Nortek Global HVAC, LLC 2015. All Rights Reserved.