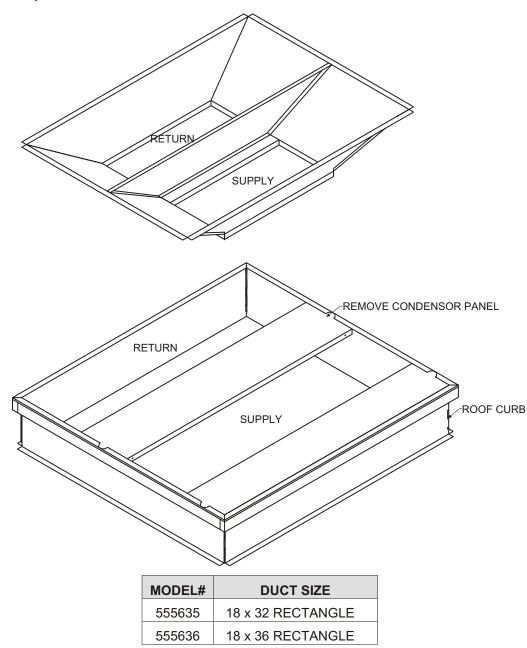

# INSTALLATION INSTRUCTIONS FOR 555635 / 555636 CONCENTRIC CURB TRANSITION USED WITH GR4GM 150/180 UNITS

FORM# 657B-0808 (657B-0604)

The Concentric Curb Transition is designed to drop into the curb and convert the rectangular duct unit connections to duct sizes shown in table. For application of Flush Mount or Step Down Concentric Diffusers with 555617, 555618, 555620 roof curb assembly.

### Step 2:

Remove condensor panel from roof curb.

### Step 3:

Install transition in supply/return opening in roof curb.