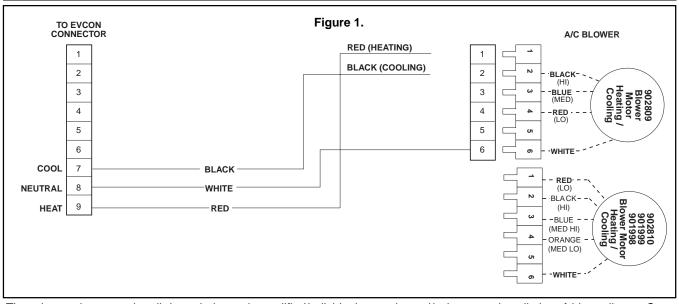

## INSTALLATION

- 1. Select the correct heating speed from Table 1.
- 2. Select the desired cooling speed from Table 1.
- 3. Connect Red wire with pin connector from harness assembly into correct pin connection for heating speed selection in Step 1.
- 4. Connect Black wire with in connector from harness assembly into correct pin connection for cooling speed selection in Step 2.
- 5. If same heating and cooling speed is required use jumper included in kit to jump between "Heat" and "Cool" on control board.
  - a) Remove quick connect terminals at "Heat" and "Cool".
  - b) Install Jumper wire to "Heat" and "Cool".
  - c) Reconnect desired blower tap to piggyback quick connect.
  - d) Tape off the end of the unused blower tap.