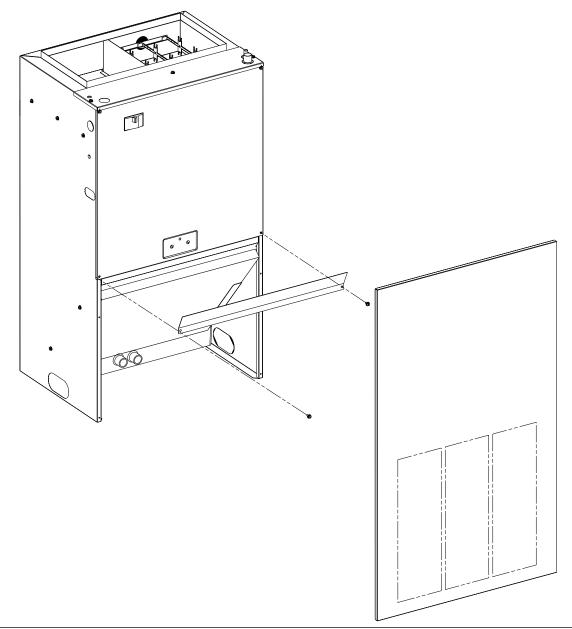

## Louvered Panel Accessory, Vertical Wall Mount Air Handler (903892, 919583)

This louvered panel accessory is designed to be used to cover the wall-mount Air Handler in installations where the Air Handler is mounted flush with the wall surface.

- 1. Remove the (2) lower screws on the upper access panel.
- 2. Attach the door mounting bracket to the Air Handler with the (2) screws removed in step 1.
- 3. Slide the louvered panel on the front of the Air Handler until the mounting brackets interlock. The panel should be flush with the wall surface.