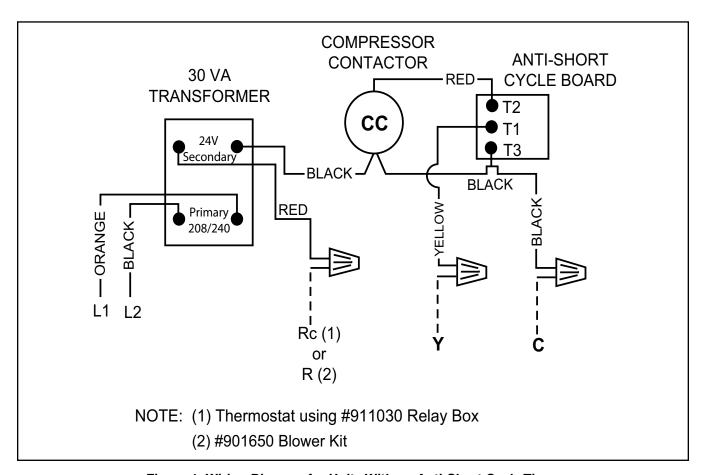

This transformer kit is designed for installation in NORDYNE central air conditioner condenser sections. The transformer provides a 24 VAC/30 VA Class 2 power supply for the air conditioning control circuit. It is intended for use where a two transformer control circuit is required.

# **A CAUTION:**

The power supply to the condenser unit must be off before proceeding with the installation of this transformer kit.

- 1. Mount the transformer in the condenser section control box..
- 2. Wire the leads per the wiring diagrams provided below. For units with an anti-short cycle timer, use Figure 1. For units without an anti-short cycle timer, use Figure 2.
- 3. Refer to the installation instructions for low voltage thermostat control circuit wiring schematic.

Figure 1. Wiring Diagram for Units With an Anti-Short Cycle Timer

Figure 2. Wiring Diagram for Units Without an Anti-Short Cycle Timer