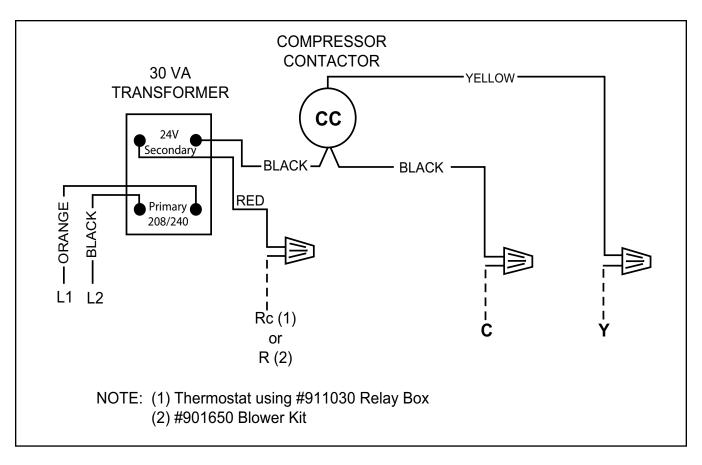

This transformer kit is designed for installation in NORDYNE central air conditioner condenser sections. The transformer provides a 24 VAC/30 VA Class 2 power supply for the air conditioning control circuit. It is intended for use where a two transformer control circuit is required.

# **A CAUTION:**

The power supply to the condenser unit must be off before proceeding with the installation of this transformer kit.

- 1. Mount the transformer in the condenser section control box..
- 2. Wire the leads per the wiring diagrams provided below. For units with an anti-short cycle timer, use Figure 1. For units without an anti-short cycle timer, use Figure 2.
- 3. Refer to the installation instructions for low voltage thermostat control circuit wiring schematic.

Figure 1. Wiring Diagram for Units With an Anti-Short Cycle Timer

Figure 2. Wiring Diagram for Units Without an Anti-Short Cycle Timer