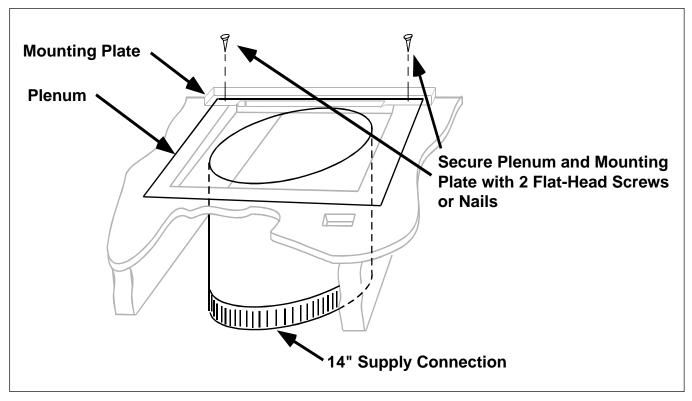

llow instructions outlined in the E2 Installation Instructions with these exceptions:

- 1. Disregard the refrigerant line opening (see Figure 1 of this addendum).
- The 14" round plenum is designed to connect directly to 14" flex-duct. Ignore references to conventional supply ductwork and connection using tabs in the E2 Installation Instructions. Connection to 14" round supply duct is made at time of home set-up.
- 3. Disregard figures 7 and 8 of the E2 Installation Instructions. Refer to figures 2 and 3 of this addendum for installation details of the 14" round plenum.

NOTE: Flex duct used must have a minimum temperature rating of 200° F and meet all other applicable codes and standards.



Figure 1. Downflow Floor Cutout Locations (nominal dimensions)



Figure 2. Rear Mounting Plate



Figure 3. Plenum Connector