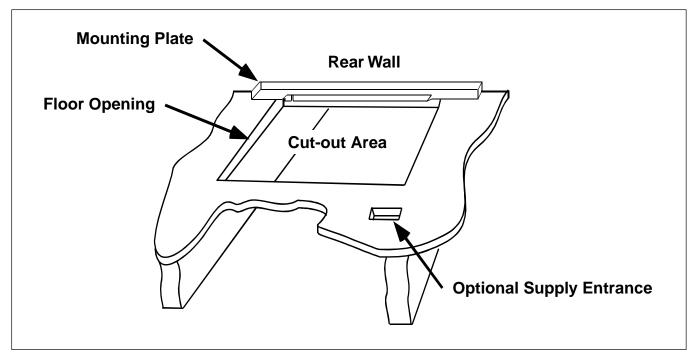

NOTE: Flex duct used must have a minimum temperature rating of 200° F and meet all other applicable codes and standards.

Figure 1. Downflow Floor Cutout Locations (nominal dimensions)

Figure 2. Rear Mounting Plate