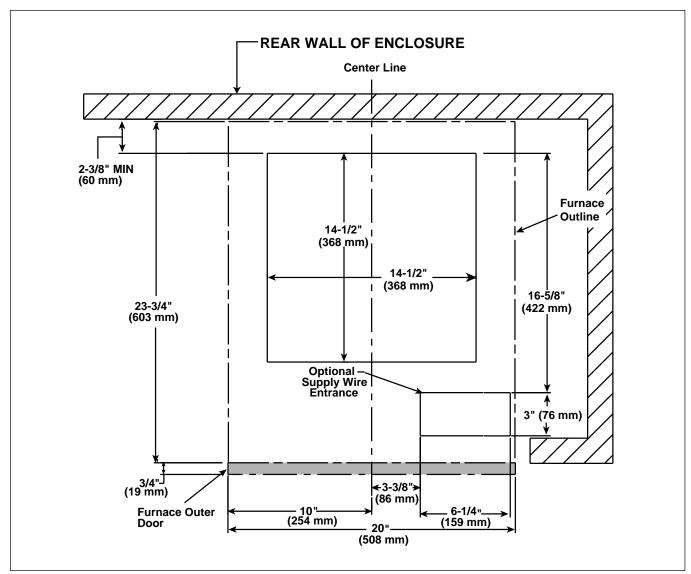

NOTE: Flex duct used must have a minimum temperature rating of 200° F and meet all other applicable codes and standards.

Figure 1. Downflow Floor Cutout Locations (nominal dimensions)

Figure 2. Rear Mounting Plate