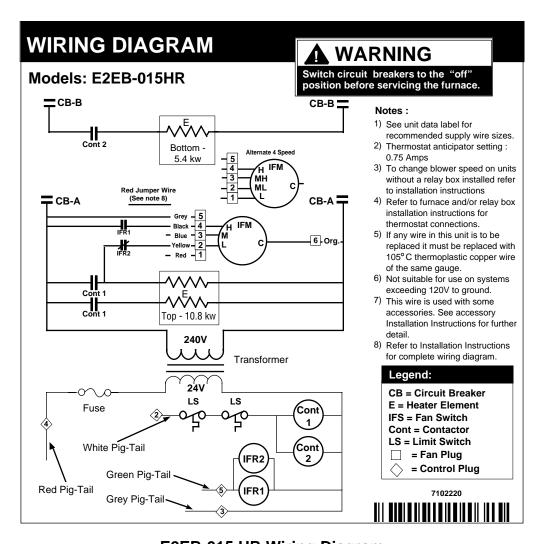

**E2EB-015 HR Wiring Diagram**

## **Electrical Specifications**

| Model  |          |         | Maximum     | Minimum  |                  |    |        |           |
|--------|----------|---------|-------------|----------|------------------|----|--------|-----------|
| Number | Supply   | Total   | Overcurrent | Circuit  | Copper Wire Size |    | Ground |           |
| E2E(*) | Circuit  | Amperes | Rating      | Ampacity | 60               | 75 | 90     | Wire Size |
| -015HR | Single   | 71.3    | 90          | 89       | 2                | 3  | 4      | 8         |
|        | Dual "A" | 48.0    | 60          | 60       | 4                | 6  | 6      | 10        |
|        | Dual "B" | 22.5    | 30          | 28       | 10               | 10 | 10     | 10        |

## **Anticipator Settings**

| Furnace  | Thermostat          |  |  |  |  |
|----------|---------------------|--|--|--|--|
|          | Anticipator Setting |  |  |  |  |
| EH-015HR | 0.60                |  |  |  |  |
| EB-015HR | 0.75                |  |  |  |  |