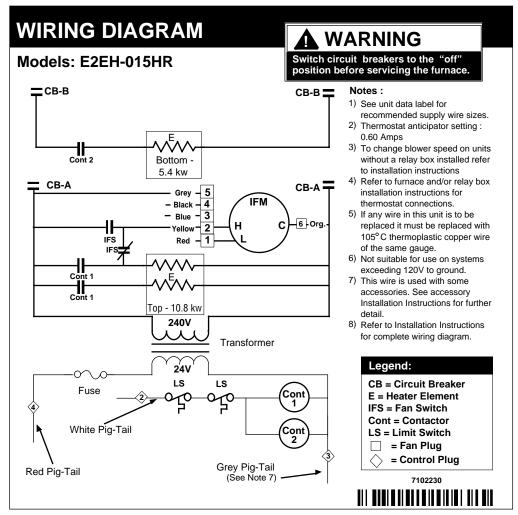

## FURNACE SPECIFICATION - Model E2E(\*)-015HR

E2EH-015 HR Wiring Diagram

## **Electrical Specifications**

| Model  |          |         | Maximum     | Minimum  |                  |    |        |           |
|--------|----------|---------|-------------|----------|------------------|----|--------|-----------|
| Number | Supply   | Total   | Overcurrent | Circuit  | Copper Wire Size |    | Ground |           |
| E2E(*) | Circuit  | Amperes | Rating      | Ampacity | 60               | 75 | 90     | Wire Size |
| -015HR | Single   | 71.3    | 90          | 89       | 2                | 3  | 4      | 8         |
|        | Dual "A" | 48.0    | 60          | 60       | 4                | 6  | 6      | 10        |
|        | Dual "B" | 22.5    | 30          | 28       | 10               | 10 | 10     | 10        |

## **Anticipator Settings**

| Furnace  | Thermostat          |  |  |  |  |
|----------|---------------------|--|--|--|--|
|          | Anticipator Setting |  |  |  |  |
| EH-015HR | 0.60                |  |  |  |  |
| EB-015HR | 0.75                |  |  |  |  |