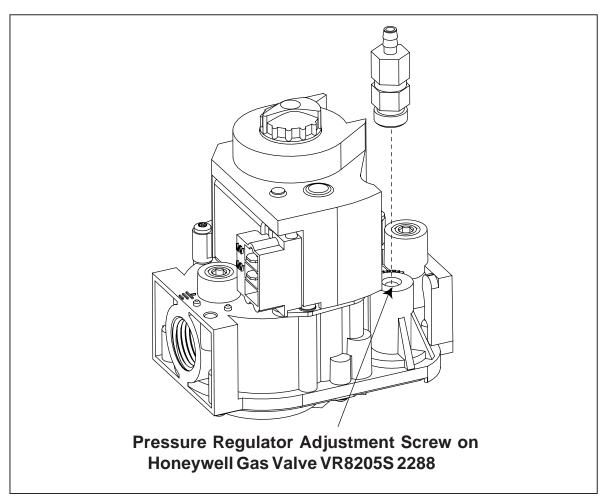

## Instructions for Converting Honeywell Valve Part No. VR8205S 2288 to LP/Propane Gas.

- 1. Turn off gas supply at the appliance service valve.
- 2. When converting this valve, use conversion kit part number 624642 ONLY.
- Remove the pressure regulator adjustment screw located underneath the cap screw.
  For condensing furnaces, the Pressure Regulator Adjustment is located underneath the brass fitting (see Figure 1).
- 4. Remove the existing spring
- 5. Insert the replacement spring.
- 6. Reinstall the plastic pressure regulator adjustment screw.
- 7. Check and adjust the regulator setting using a manometer.
- 8. Continue conversion per manufacturers instructions.