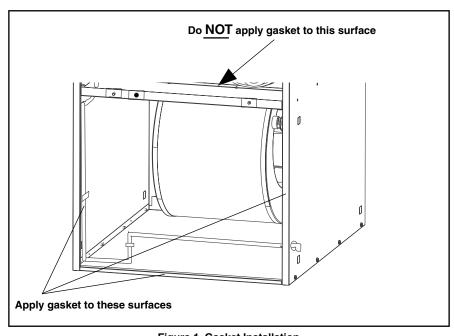

#### **APPLICATION OF GASKET KIT FOR COMPLIANCE TO TITLE 24**

- 1. Turn off electric and gas supply to the furnace.
- 2. Remove the blower door from the furnace and set screws aside.
- 3. Apply gasket to the sides and bottom surface of the furnace as noted in Figure 1.
- 4. Replace the blower door and replace screws.
- 5. Re-apply electric and gas supply to the furnace.

Figure 1. Gasket Installation