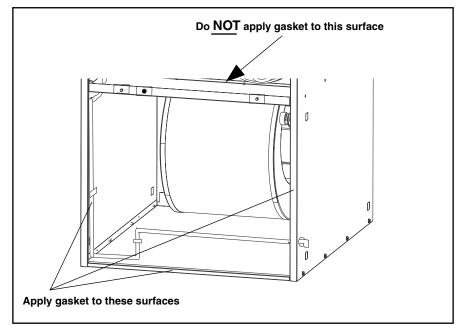

### **APPLICATION OF GASKET KIT FOR COMPLIANCE TO TITLE 24**

- 1. Turn off electric and gas supply to the furnace.
- 2. Remove the blower door from the furnace and set screws aside.
- 3. Apply gasket to the sides and bottom surface of the furnace as noted in Figure 1.
- 4. Replace the blower door and replace screws.
- 5. Re-apply electric and gas supply to the furnace.

Figure 1. Gasket Installation