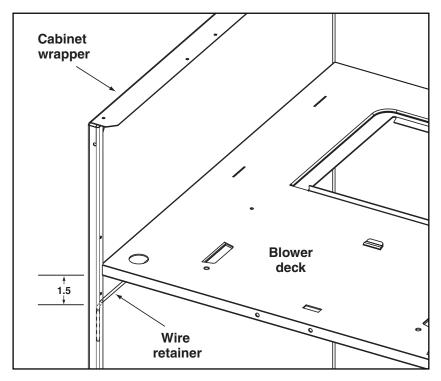

## **Kit Part Numbers:**

A. Cabinet 904344

B. Cabinet 904345

C. Cabinet 904346

Figure 1. Insulation Retainer Location

## **INSTRUCTIONS**

- 1. Remove blower door from air handler.
- 2. Insert wire retainer by manipulating around the blower assembly.
- 3. Locate the wire retainer in the back of the cabinet approximately 1.5 inches below the blower deck.
- 4. Push retainer towards back of unit and snap the short legs of the retainer behind the front cabinet flange. See figure 1.
- Re-attach the blower door to the air handler.