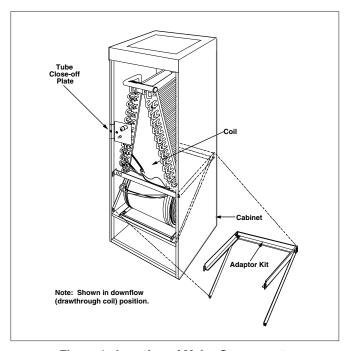

- Remove top and bottom doors. Remove the coil by first removing the screw securing the tube close-off plate to the cabinet and then sliding the coil straight out of the unit. Reposition the air handler in the downflow position.
- Unfold and install the adaptor kit, using the screws provided, as shown in Figure 1. Holes for mounting the downflow adaptor kit are provided in the air handler.
- 3. Replace the indoor coil assembly and secure the tube close-off plate to the cabinet. (See Figure 1)
- 4. Rotate the bottom door 180° from its original orientation.

**Table 1. Application Matrix** 

Figure 1. Location of Major Components

INSTALLER:
PLEASE LEAVE THESE
INSTALLATION INSTRUCTIONS
WITH THE HOMEOWNER.