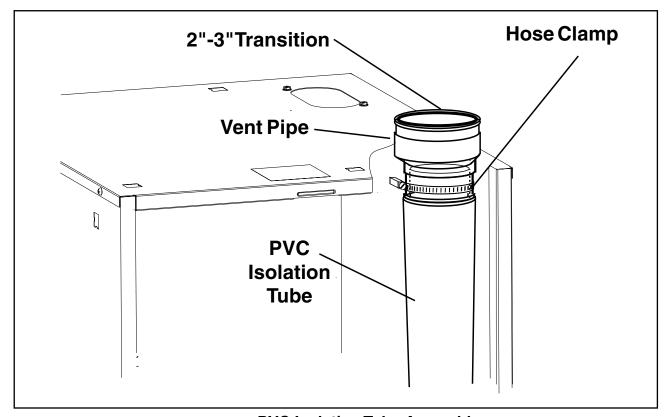

### Installing the kit: (See Figure 1)

- 1.Slide the 3" diameter PVC isolation tube (rear most) on the PVC vent pipe through the top panel hole and fit 2" to 3" transition boot on vent pipe until it touches isolation tube.
- 2. Tighten hose clamp on 2" to 3" rubber connection boot. Note: Please verify that the hose clamp is tightened well to prevent leaking flue gas and condensate.
- 3.Repeat steps #1-#2 for the combustion air intake (front most) pipe.

Figure 1. PVC Isolation Tube Assembly