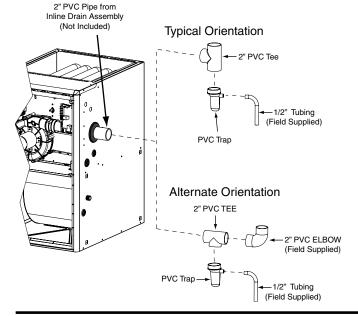

Table 1. Extra Parts Bag Contents - M0001112

| EXTRA PARTS BAG FOR *G7 / *GC2 (SD, TC, MQ)<br>FURNACES - P/N M0001113 |                                 |          |  |
|------------------------------------------------------------------------|---------------------------------|----------|--|
| PART<br>NUMBER                                                         | DESCRIPTION                     | QUANTITY |  |
| 600364                                                                 | #10, 1-1/4" Inducer Screw       | 1        |  |
| 606286                                                                 | Hose Clamp                      | 1        |  |
| 631758                                                                 | Strain Relief Bushing           | 1        |  |
| 632261                                                                 | 3 Amp Fuse                      | 1        |  |
| 663115                                                                 | 2" PVC Tee                      | 1        |  |
| 663894                                                                 | Connector, Union, 1/2" x 3/8"   | 1        |  |
| 663989                                                                 | 1/2" Barb x 3/4" NPTF Connector | 1        |  |
| 664633                                                                 | Inlet Air Finish Flange         | 1        |  |
| 664659                                                                 | PVC Trap                        | 1        |  |
| 664886                                                                 | 14.5" Drain Tube                | 1        |  |
| 689089                                                                 | 7/8" ID Gas Line Grommet        | 1        |  |
| 690074                                                                 | 2-1/4" ID Vent Grommet          | 1        |  |
| 690094                                                                 | 3/4" ID Condensate Grommet      | 1        |  |
| 690101                                                                 | 3-1/2" OD Finish Flange Gasket  | 1        |  |

Table 2. Extra Parts Bag Contents - M0001113