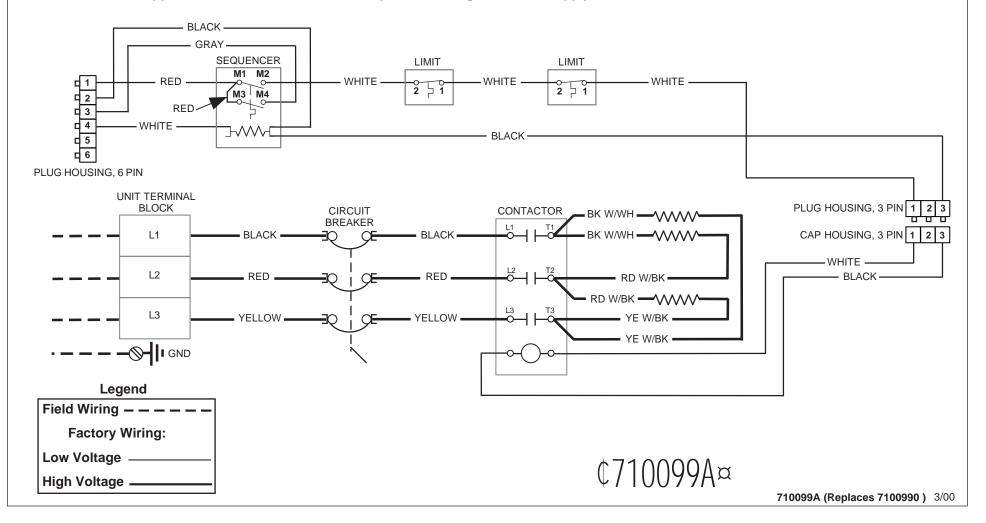

## **WIRING DIAGRAM**

## H5HK018Q-11

## 18KW, 1-Stage, 240 VAC, 3-Phase Electric Heater Kit

## NOTES:

- 1. Circuit breakers may not be wired to heater kit by the factory, see Installation Instructions for wiring procedure.
- 2. If any of the original wire supplied with this unit must be replaced, it must be replaced with wiring material of the same gauge size and temperture rating.
- 3. The installation of this heater kit may require a change in the blower speed. See Installation Instructions for details.
- 4. Use copper conductors with minimum temperature rating of 60C for supply connections.