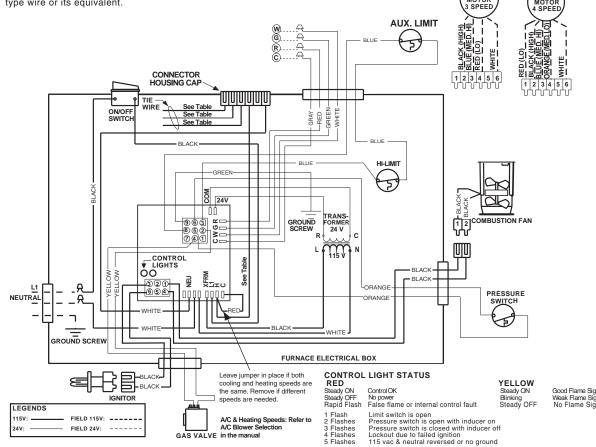

## **WIRING DIAGRAM**

## Gas Direct Ignition Furnace, Heating & A/C Ready, M1M All Models.

## NOTES

- Incoming power must be polarized. Observe color coding. (See furnace data label for electrical information.)
- If any of the original wires (as supplied with the appliance) must be replaced, use 105°C Thermoplastic type wire or its equivalent.

| Blower Wire Connections |           |           |           |           |
|-------------------------|-----------|-----------|-----------|-----------|
| Furnace                 | Wire #1   | Wire #2   | Wire #3   | Wire #4   |
| Model                   | Red       | Black     | Blue      | Orange    |
| M1MB                    | Tie       | Control   | Tie       | Control   |
| 056                     | Wrapped   | Board "C" | Wrapped   | Board "H" |
| M1MB                    | Tie       | Tie       | Control   | Control   |
| 070/077                 | Wrapped   | Wrapped   | Board "H" | Board "C" |
| M1MB                    | Tie       | Control   | Tie       | Tie       |
| 90                      | Wrapped   | Board "H" | Wrapped   | Wrapped   |
| M1MC                    | Control   | Tie       | Tie       | Control   |
| 056/070                 | Board "H" | Wrapped   | Wrapped   | Board "C" |
| M1MC                    | Tie       | Tie       | Tie       | Control   |
| 077/090                 | Wrapped   | Wrapped   | Wrapped   | Board "H" |

Blower Wire Table

710152F

BLOWER

(Replaces 710152E)

LEGEND:

FIELD WIRING ---LOW VOLTAGE
HIGH VOLTAGE

07/17