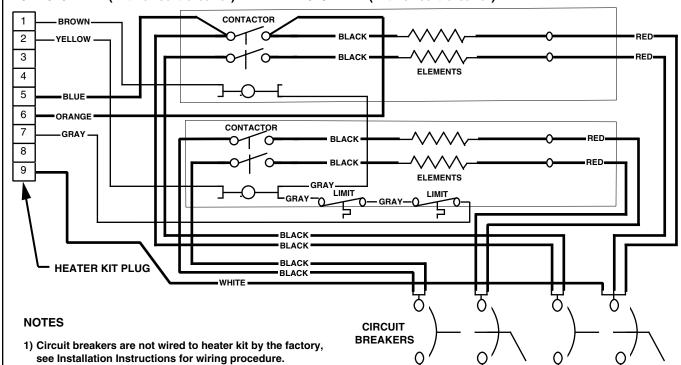

H4HK020H-21A (with circuit breaker) H3HK020H-01A (without circuit breaker) H3HK020H-21A (with circuit breaker) 20 kW and 23 kW, 1-Stage, 240 VAC, 1-Phase Electric Heater Kit

H4HK023H-21A (with circuit breaker)

- If any of the original wire supplied with this unit must be replaced, it must be replaced with wiring material of the same gauge size and temperature rating.
- The installation of this heater kit may require a change in the blower speed tap connection. See Installation Instructions for details.
- 4) Aluminum or copper supply conductors are suitable.