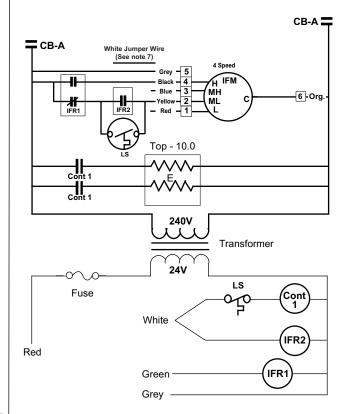

## **WIRING DIAGRAM**

**▲** WARNING

Model: E2EB-010HB

Switch circuit breakers to the "off" position before servicing the furnace.

## Notes:

- 1) See unit data label for recommended supply wire sizes.
- 2) Thermostat anticipator setting : 0.50 Amps
- To change blower speed on units without a relay box installed refer to installation instructions
- Refer to furnace and/or relay box installation instructions for thermostat connections.
- If any wire in this unit is to be replaced it must be replaced with 105° C thermoplastic copper wire of the same gauge.
- 6) Not suitable for use on systems exceeding 120V to ground.
- 7) This wire is used with some accessories. See accessory Installation Instructions for further detail
- 8) Refer to Installation Instructions for complete wiring diagram.

## Legend:

CB = Circuit Breaker
E = Heater Element
IFR = Fan Relay
IFM = Fan Motor
Cont = Contactor
LS = Limit Switch
= Fan Plug

7103160 (Replaces 7102450)