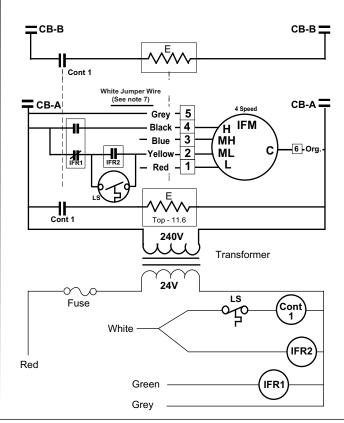

## WIRING DIAGRAM

**A** WARNING

Models: E2EB-012HB

Switch circuit breakers to the "off" position before servicing the furnace.

## Notes:

- 1) See unit data label for recommended supply wire sizes.
- 2) Thermostat anticipator setting : 0.50 Amps
- To change blower speed on units without a relay box installed refer to installation instructions
- Refer to furnace and/or relay box installation instructions for thermostat connections.
- If any wire in this unit is to be replaced it must be replaced with 105° C thermoplastic copper wire of the same gauge.
- Not suitable for use on systems exceeding 120V to ground.
- This wire is used with some accessories. See accessory Installation Instructions for further detail.
- 8) Refer to Installation Instructions for complete wiring diagram.

## Legend:

CB = Circuit Breaker
E = Heater Element
IFR = Fan Relay
IFM = Fan Motor
Cont = Contactor
LS = Limit Switch
= Fan Plug

7103170 (Replaces 7102460)