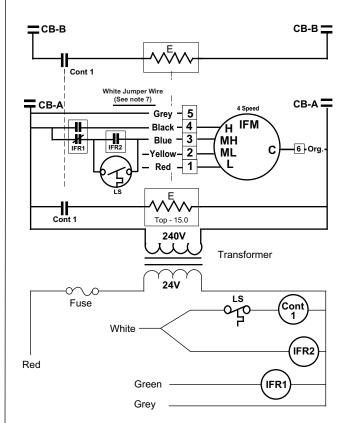

## WIRING DIAGRAM

**WARNING** 

Models: E2EB-015HB

Switch circuit breakers to the "off" position before servicing the furnace.

## Notes:

- 1) See unit data label for recommended supply wire sizes.
- 2) Thermostat anticipator setting : 0.50 Amps
- To change blower speed on units without a relay box installed refer to installation instructions
- Refer to furnace and/or relay box installation instructions for thermostat connections.
- If any wire in this unit is to be replaced it must be replaced with 105°C thermoplastic copper wire of the same gauge.
- Not suitable for use on systems exceeding 120V to ground.
- This wire is used with some accessories. See accessory Installation Instructions for further detail.
- 8) Refer to Installation Instructions for complete wiring diagram.

## Legend:

CB = Circuit Breaker
E = Heater Element
IFR = Fan Relay
IFM = Fan Motor
Cont = Contactor
LS = Limit Switch
= Fan Plug

7103180 (Replaces 7102470)