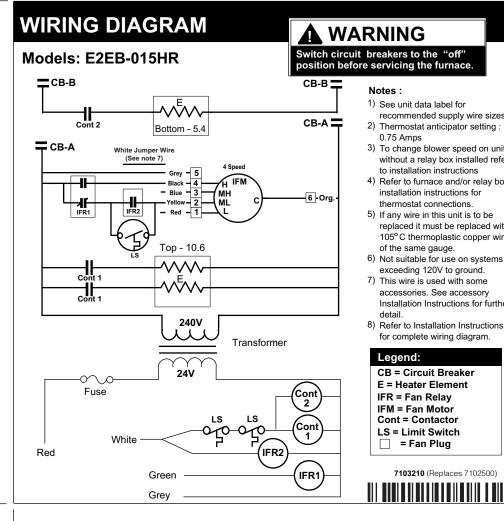

## WARNING

Switch circuit breakers to the "off" position before servicing the furnace.

- 1) See unit data label for recommended supply wire sizes.
- 2) Thermostat anticipator setting : 0.75 Amps
- 3) To change blower speed on units without a relay box installed refer to installation instructions
- 4) Refer to furnace and/or relay box installation instructions for thermostat connections.
- 5) If any wire in this unit is to be replaced it must be replaced with 105° C thermoplastic copper wire of the same gauge.
- 6) Not suitable for use on systems exceeding 120V to ground.
- 7) This wire is used with some accessories. See accessory Installation Instructions for further
- 8) Refer to Installation Instructions for complete wiring diagram.

## Legend:

- CB = Circuit Breaker E = Heater Element IFR = Fan Relay
- IFM = Fan Motor Cont = Contactor
- LS = Limit Switch = Fan Plug

7103210 (Replaces 7102500)