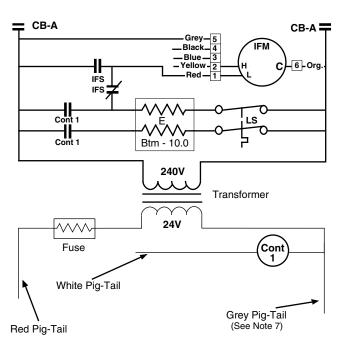

## **WIRING DIAGRAM**

Model: E3EH-010H

Switch circuit breakers to the "off" position before servicing the furnace.

## Notes:

- 1) See unit data label for recommended supply wire sizes.
- 2) Thermostat anticipator setting : 0.20 Amps
- To change blower speed on units without a relay box installed refer to installation instructions
- Refer to furnace and/or relay box installation instructions for thermostat connections.
- If any wire in this unit is to be replaced it must be replaced with 105° C thermoplastic copper wire of the same gauge.
- 6) Not suitable for use on systems exceeding 120V to ground.
- 7) This wire is used with some accessories. See accessory Installation Instructions for further detail
- 8) Refer to Installation Instructions for complete wiring diagram.

## Legend:

IFM = Fan Motor
CB = Circuit Breaker
E = Heater Element
IFS = Fan Switch
Cont = Contactor
LS = Limit Switch
= Fan Plug

710380A (Replaces 7103800)