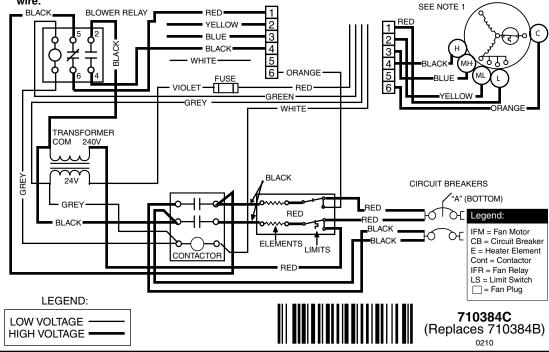

## **WIRING DIAGRAM**

**▲** WARNING

Switch circuit breakers to the "off" position before servicing the furnace.

## Model: E3EB-010H

- Supply wire size must be in accordance to the applicable revision of the NEC and all other applicable codes.
- 2. Thermostat anticipator setting: 0.20 Amps
- 3. To change blower speed on units without a relay box installed refer to installation instructions
- 4. Refer to furnace and/or relay box installation instructions for thermostat connections.
- 5. If any wire in this unit is to be replaced it must be replaced with 105° C thermoplastic copper wire of the same gauge.
- 6. Not suitable for use on systems exceeding 120V to ground.
- 7. Refer to installation instructions for complete wiring diagram.
- 8. Heating and cooling may be wired on the same speed using either a relay box or the provided jumper wire.