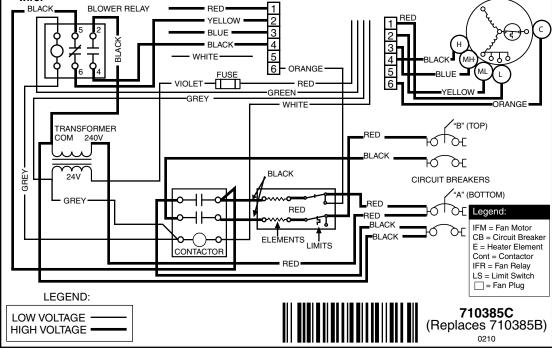

## WIRING DIAGRAM

Switch circuit breakers to the "off"

position before servicing the furnace.

## Models: E3EB-012H

NOTES:

1. Supply wire size must be in accordance to the applicable revision of the NEC and all other applicable codes.

2. Thermostat anticipator setting: 0.20 Amps

- 3. To change blower speed on units without a relay box installed refer to installation instructions
- 4. Refer to furnace and/or relay box installation instructions for thermostat connections.
- 5. If any wire in this unit is to be replaced it must be replaced with 105° C thermoplastic copper wire of the same gauge.
- 6. Not suitable for use on systems exceeding 120V to ground.
- 7. Refer to installation instructions for complete wiring diagram.
- 8. Heating and cooling may be wired on the same speed using either a relay box or the provided jumper wire.