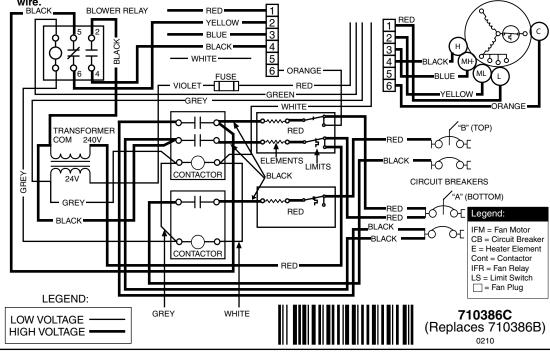

## **WIRING DIAGRAM**

## Models: E3EB-015H, 017H

NOTES:

- 1. Supply wire size must be in accordance to the applicable revision of the NEC and all other applicable codes.
- 2. Thermostat anticipator setting: 0.40 Amps
- 3. To change blower speed on units without a relay box installed refer to installation instructions
- 4. Refer to furnace and/or relay box installation instructions for thermostat connections.
- 5. If any wire in this unit is to be replaced it must be replaced with 105° C thermoplastic copper wire of the same gauge.
- 6. Not suitable for use on systems exceeding 120V to ground.
- 7. Refer to installation instructions for complete wiring diagram.
- 8. Heating and cooling may be wired on the same speed using either a relay box or the provided jumper wire.