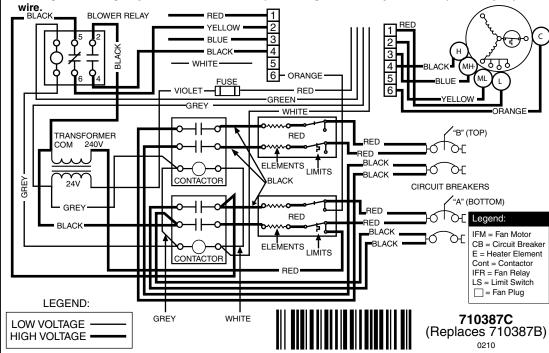

## **WIRING DIAGRAM**

**WARNING** 

## E3EB-020H, 023H, 023H-5 Ton; E2EB-015HBR Switch circuit breakers to the "off" position before servicing the furnace.

- 1. Supply wire size must be in accordance to the applicable revision of the NEC and all other applicable codes.
- 2. Thermostat anticipator setting: 0.40 Amps
- 3. To change blower speed on units without a relay box installed refer to installation instructions
- 4. Refer to furnace and/or relay box installation instructions for thermostat connections.
- 5. If any wire in this unit is to be replaced it must be replaced with 105° C thermoplastic copper wire of the same gauge.
- 6. Not suitable for use on systems exceeding 120V to ground.
- 7. Refer to installation instructions for complete wiring diagram.
- 8. Heating and cooling may be wired on the same speed using either a relay box or the provided jumper