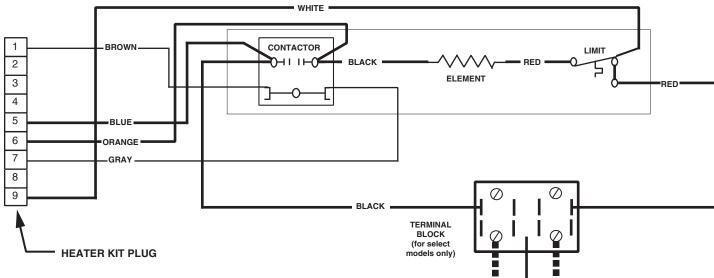

## **WIRING DIAGRAM**

H3HK005H-01B (Without Circuit Breaker) H4HK005H-11B (With Circuit Breaker) H4HK003H-01B (Without Circuit Breaker) H4HK005H-01B (Without Circuit Breaker) 3 kW,5kW, 1-Phase Electric Heater Kit

## **NOTES**

- Circuit breakers (if supplied) are not wired to heater kit by the factory, see Installation Instructions for wiring procedure.
- If any of the original wire supplied with this unit must be replaced, it must be replaced with wiring material of the same gauge size and temperature rating.
- The installation of this heater kit may require a change in the blower speed tap connection. See Installation Instructions for details.
- 4) Use copper conductors with a minimum temperature rating of 60°C for supply connections.

**GROUND** 

**710394B** (Replaces 710394A)

LEGEND:

FIELD WIRING ---LOW VOLTAGE ----