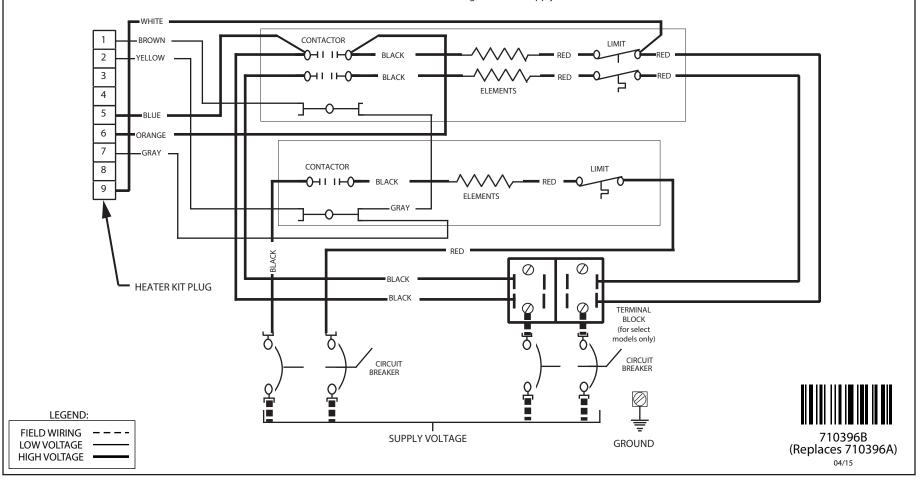

## WIRING DIAGRAM

H3HK015H-21B (With Circuit Breaker) H3HK015H-01B (Without Circuit Breaker) H4HK015H-21B (With Circuit Breaker)

NOTES

- 1) Circuit breakers are not wired to heater kit by the factory, see Installation Instructions for wiring procedure.
- If any of the original wire supplied with this unit must be replaced, it must be replaced with wiring material of the same gauge size and temperature rating.

15 kW 240 VAC,

1-Phase Electric Heater Kit

- The installation of this heater kit may require a change in the blower speed tap connection. See Installation Instructions for details.
- 4) Use copper conductors with a minimum temperature rating of 60 C for supply connections.