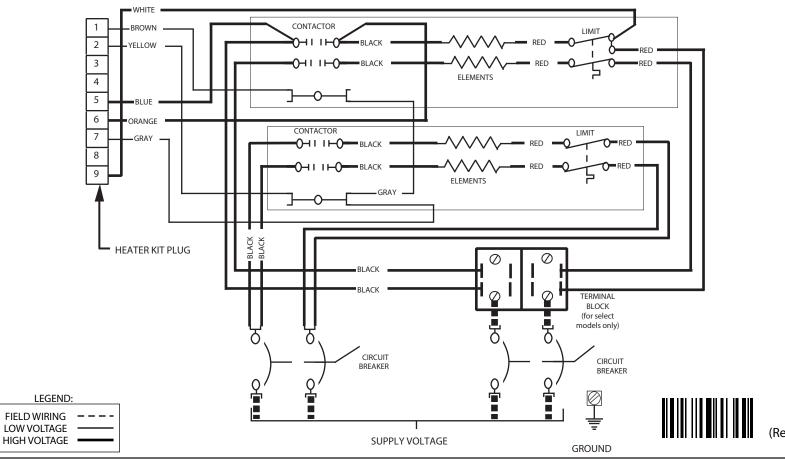

## WIRING DIAGRAM

H3HK020H-01B (Without Circuit Breaker) H3HK020H-21B (With Circuit Breaker) H4HK020H-21B (With Circuit Breaker) H4HK025H-21B (With Circuit Breaker) 20 kW, 240 VAC,

1-Phase Electric Heater Kit

NOTES: 1) Circuit breakers are not wired to heater kit by the factory, see Installation Instructions for wiring procedure.

If any of the original wire supplied with this unit must be replaced, it must be replaced with wiring material of the same gauge size and temperature rating.

- The installation of this heater kit may require a change in the blower speed tap connection. See Installation Instructions for details.
- 4) Use copper conductors with a minimum temperature rating of 60° C for supply connections.