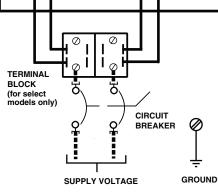

## **WIRING DIAGRAM**

H6HK008H-01 (without circuit breaker) H6HK008H-11 (with circuit breaker)

H6HK010H-11 (with circuit breaker)

H6HK010H-01 (without circuit breaker)

8kW, 10kW, 1-Stage, 240 VAC, 1-Phase Electric Heater Kit

LIMIT

**POWER** 

## NOTES:

- If any of the original wire supplied with this unit must be replaced, it must be replaced with wiring material of the same gauge size and temperature rating.
- The installation of this heater kit may require a change in the blower speed tap connection. See Installation Instructions for details.
- Use copper conductors with a minimum temperature rating of 60°C for supply connections.

LEGEND:

FIELD WIRING ---LOW VOLTAGE HIGH VOLTAGE

**710561B** (Replaces 710561A)