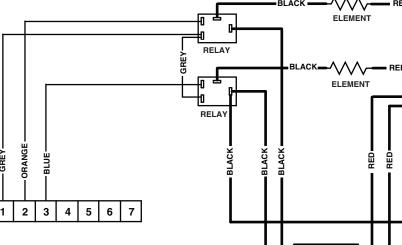

## **WIRING DIAGRAM**

H6HK008H-01 (without circuit breaker) H6HK008H-11 (with circuit breaker)

H6HK010H-11 (with circuit breaker)

H6HK010H-01 (without circuit breaker)

8kW, 10kW, 1-Stage, 240 VAC, 1-Phase Electric Heater Kit

LIMIT

**POWER** 

## NOTES:

- If any of the original wire supplied with this unit must be replaced, it must be replaced with wiring material of the same gauge size and temperature rating.
- The installation of this heater kit may require a change in the blower speed tap connection. See Installation Instructions for details.
- Use copper conductors with a minimum temperature rating of 60°C for supply connections.

LEGEND:

FIELD WIRING ---LOW VOLTAGE HIGH VOLTAGE

**710561B** (Replaces 710561A)