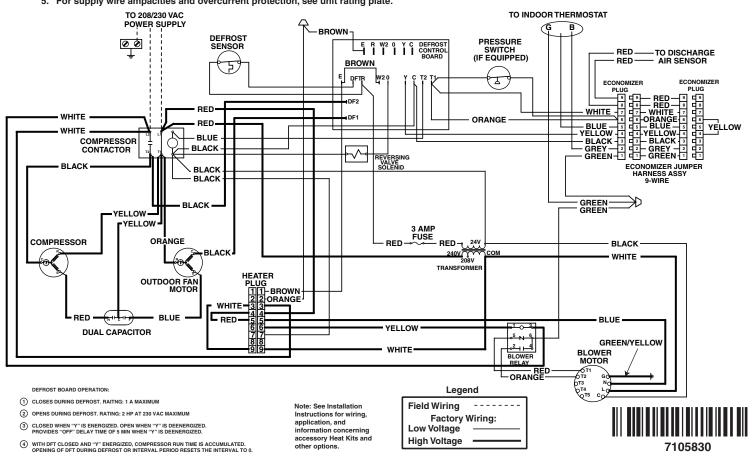

## **WIRING DIAGRAM**

## **Convertible Packaged Heat Pump**

208/230 Volt

## Single Phase

60Hz

- NOTES: 1. Disconnect all power before servicing.
  - 2. For supply connections use copper conductors only.
  - 3. Not suitable on systems that exceed 150 V to ground.
  - If any of the original wire as supplied with the furnace must be replaced, it must be replaced with wiring material having a temperature rating of at least 105°C.
  - 5. For supply wire ampacities and overcurrent protection, see unit rating plate.
- 1. Couper le courant avant de faire letretien.
- 2. Employez uniquement des conducteurs en cuivre.
- Ne convient pas aux installations de plus de 150 V a la terre.