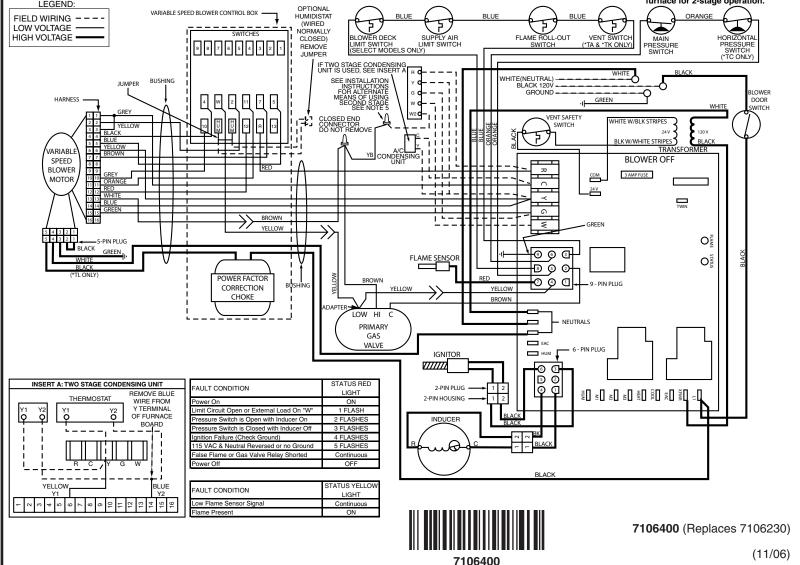

## **WIRING DIAGRAM**

## For 80+ and 90+ 2-Stage Variable Speed Model Furnaces

## NOTES:

- 1. Use copper conductors only.
- If any original wire supplied with the furnace must be replaced, replace with wiring material having a temp. rating of at least 105°C.
- Refer to the Installation Instructions provided with the furnace for the appropriate heating/cooling speed settings for your application.
- Ensure that wires from the blower remain connected to th board thermostat terminals after making the field thermostat connections.
- 5. Wiring shown for 2-stage operation when using a multistage thermostat. Warning - Remove Yellow/Black wire from primary gas valve and utilize for wiring furnace for 2-stage operation.