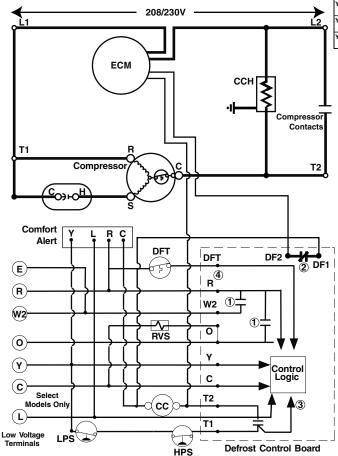

### 1. Couper le courant avant de faire letretien. 2. Employez uniquement des conducteurs en cuivre.

3. Ne convient pas aux installations de plus de 150 volt a la terre.

**Single Phase** 

R 0 run cycle System Pressure Trip c **O** - YELLOW/BLACK Discharge or suction pressure out of limits or compressor overloaded **Defrost Control Board** High Press Yellow "ALERT" Flash Code 3 Short Cycling Switch Compressor is rui BLACK Yellow "ALERT" Flash Code 4 Locked Rotor BLACK-Yellow "ALERT" Flash Code 5 Open Circuit **◇**YELLOW/BLACK ellow "ALERT" Flash Code 6 Open Start Circuit Current only in run circu Open Run Circuit Current only in start circuit BLUE. Welded Contactor 0 Compressor always run rellow "ALERT" Flash Code 9 Low Voltage <u></u>\$— **□**8 Reversing Valve 1DF2 Solenoid

Field Supply

Comfort Alert

0

ELLOW SEE ECM WIRING NOTES

LEGEND:

FIELD WIRING LOW VOLTAGE HIGH VOLTAGE

710660A (Replaces 7106600)