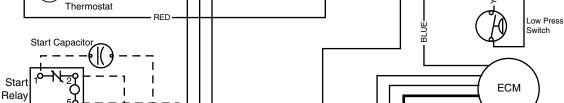

CCH - Crankcase Heater

**HPS - High Pressure Switch** 

**REVS - Reversing Valve Solenoid** 

Green "POWER'

Module has powe

Long Run Time

hermostat demand signal Y is present

Compressor is running extremely long

### **CC - Contactor Coil**

### ECM WIRING NOTES:

1) FOR 825 RPM ATTACH WHITE TO RIGHT CONTACTOR, (FOR SKUS 919660,919661,919662,919664)

Compressor

- 2) FOR 960 RPM ATTACH YELLOW TO RIGHT CONTACTOR. (FOR SKU 919663)
- 3) FOR 1100 RPM ATTACH WHITE AND YELLOW TO RIGHT CONTACTOR.