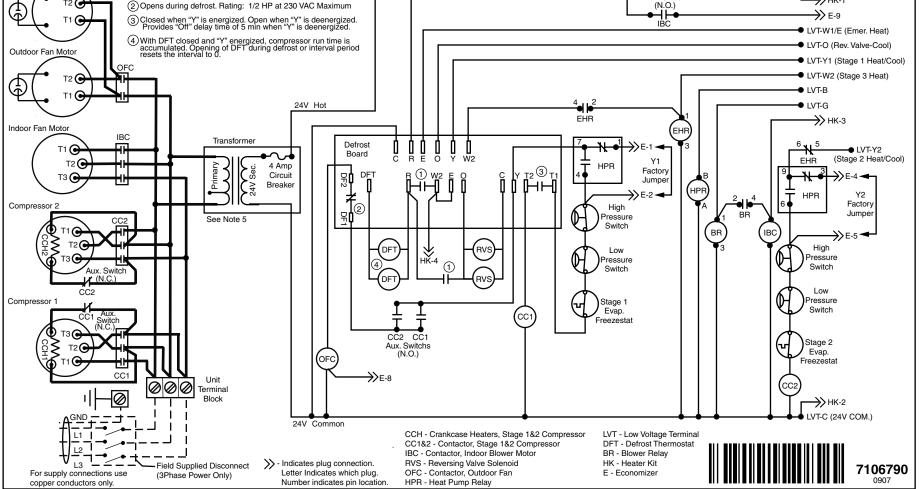

## WIRING DIAGRAM

## **Q5SN Series Convertible Packaged/Electric Heat Pump** 208-230/460 Volt Three Phase 60 Hz. NOTES: 4. For supply wire ampacities and overcurrent protection, see unit 1. Disconnect all power before servicing. 1. Couper le courant avant de faire letretien. 2. For supply connections use copper conductors only. rating label. 2. Employez uniquement des conducteurs en cuivre. 3. If any of the original wire as supplied with the furnace must be replaced, 5. On 120C Models only. For 208V operation remove wire from 230V it must be replaced with wiring material having a temperature rating of tap and place on 208V tap. at least 105C. Outdoor Fan Motor Defrost Board Relay Operation: LVT-R (1) Closes during defrost. Rating: 1 A Maximum Aux. Switch →>нк-1 T2 💽 (2) Opens during defrost. Rating: 1/2 HP at 230 VAC Maximum (N.O.)