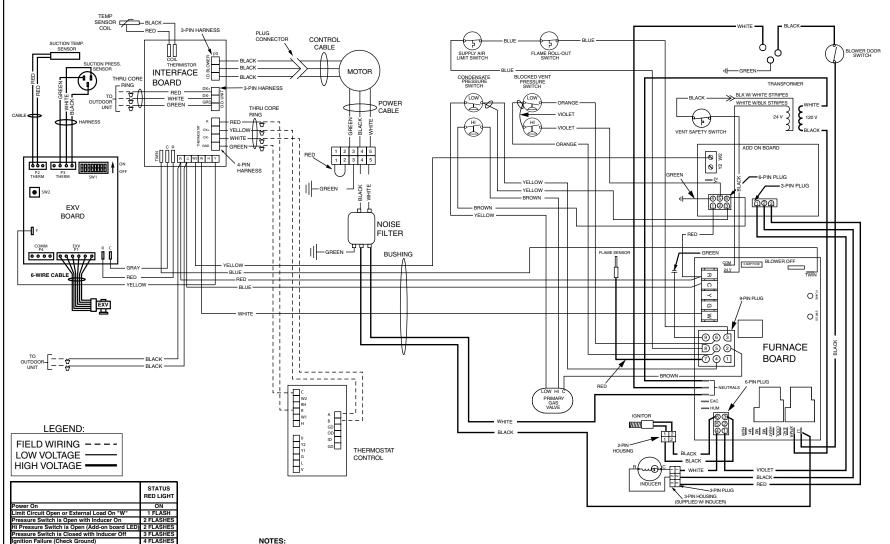

## WIRING DIAGRAM

## For 95+ 2-Stage iQDrive Model Furnaces with 2-Stage Inducer

- 1. Use copper conductors only.
- 2. If any of the original wires as supplied with the furnace must be replaced, it must be replaced with wiring material having a temperature rating of at
- 3. Refer to the Installation Instructions provided with the furnace for the appropriate heating and cooling settings for your application.
- 4. Ensure that wires from the blower remain connected to the board thermostat terminals after making the field thermostat connections.

OFF

**YELLOW** 

LIGHT

Ignition Failure (Check Ground)